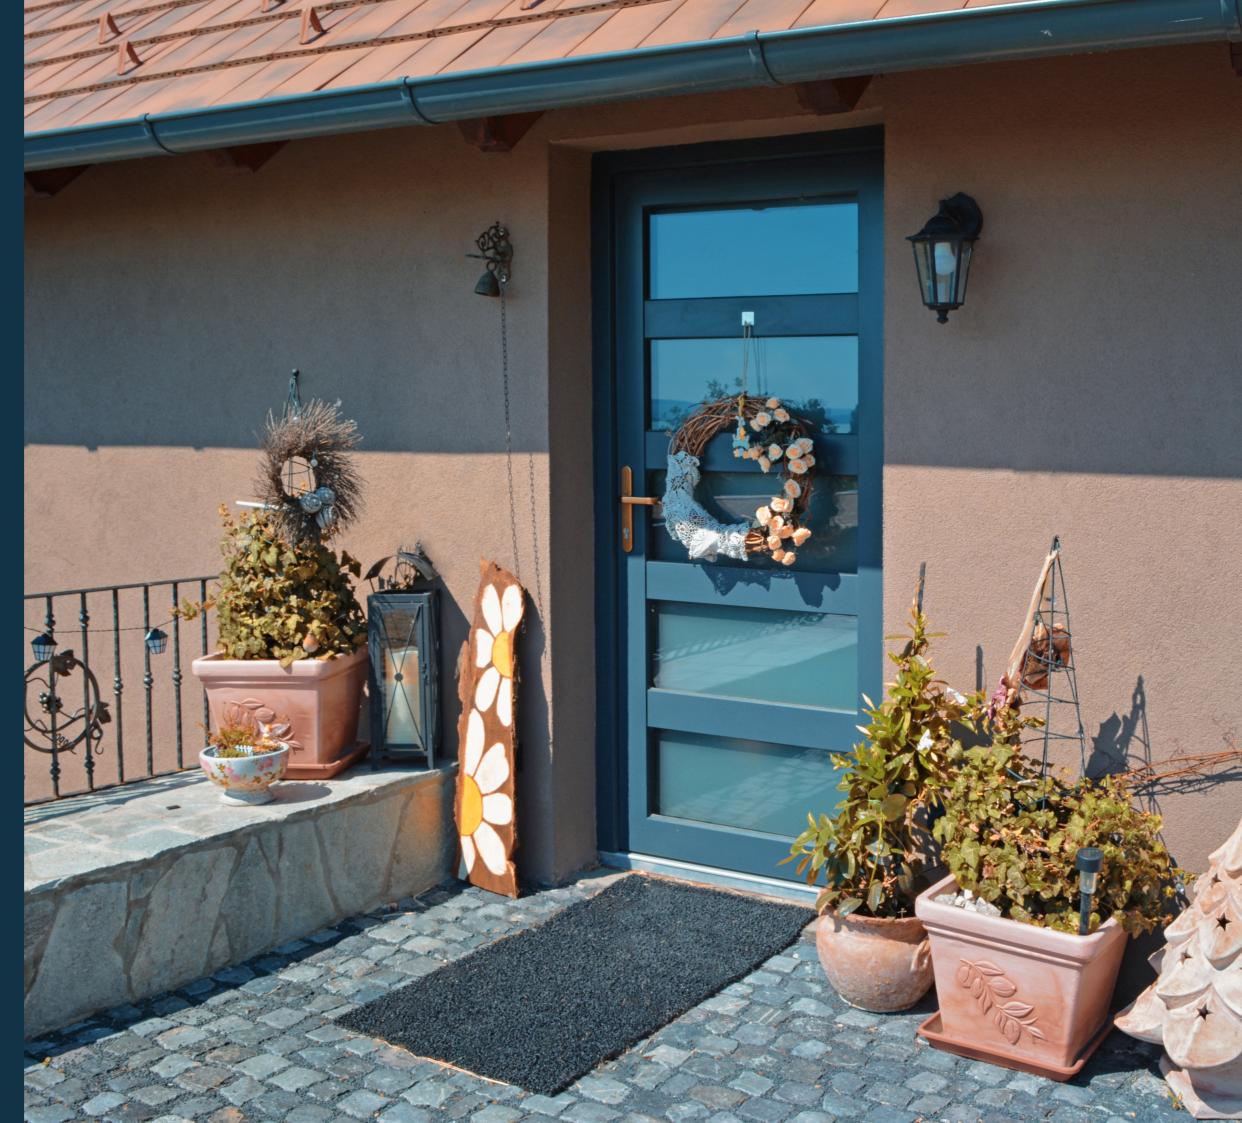

#### WOODEN-ALUMINIUM PANEL DOORS

The panel doors of the WOODEN-ALUMINIUM product family are specially recommended for use as main entrance doors due to their harmonious look and special mechanical characters.

The duo of wood and aluminium provides everything you may need in relation with an entrance door. Available in cross flat, cross and hybrid variations!