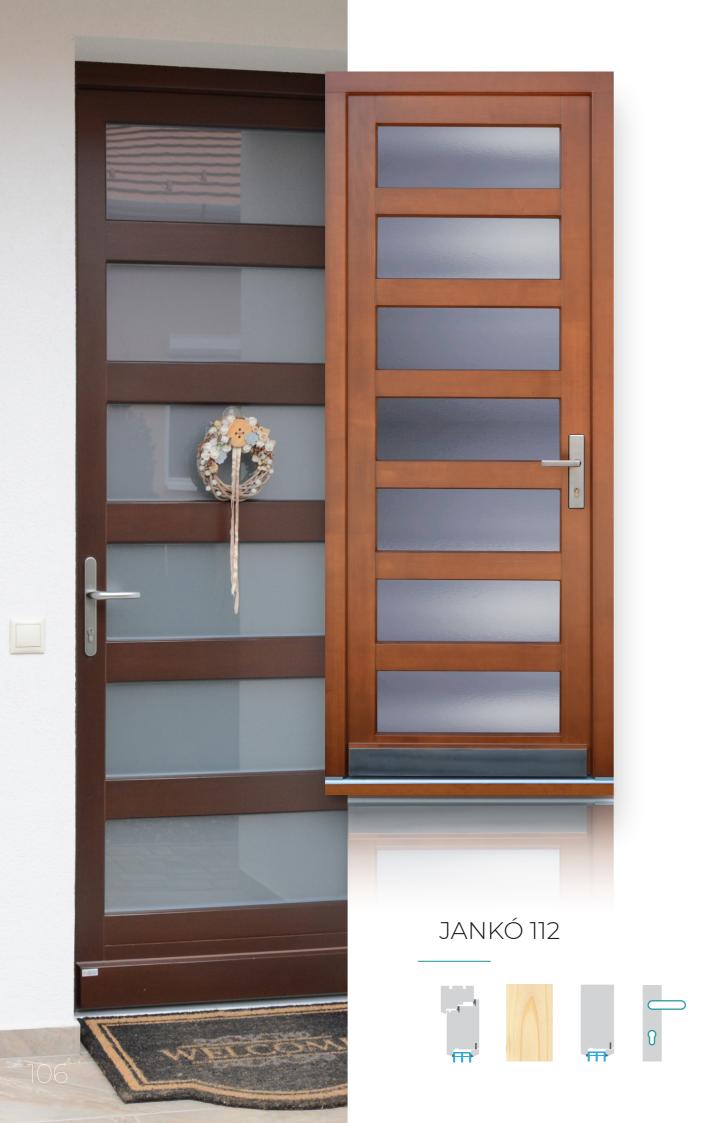

#### WOODEN DOORS WITH FRAME INSERT STRUCTURE

Besides top quality material use and high level security solutions our wooden entrance doors have gained the trust of our customers with unique solutions for favourable price. They provide outstanding performance with special thermal insulation. They are extraordinarily durable and do not bend due to the vapour barrier on both sides. Thanks to the uniquely carved patterns and glass accessories they provide fantastic harmony between the external façade and internal area of your house.

#### JANKÓ 157

137

JANKÓ 158

Jankó Ablak has more than 30 years of experience in the market of external high quality wooden doors and windows. It offers high quality, innovative and exclusive solution to each individual demand to make your home the most beautiful precious stone of the neighbourhood.