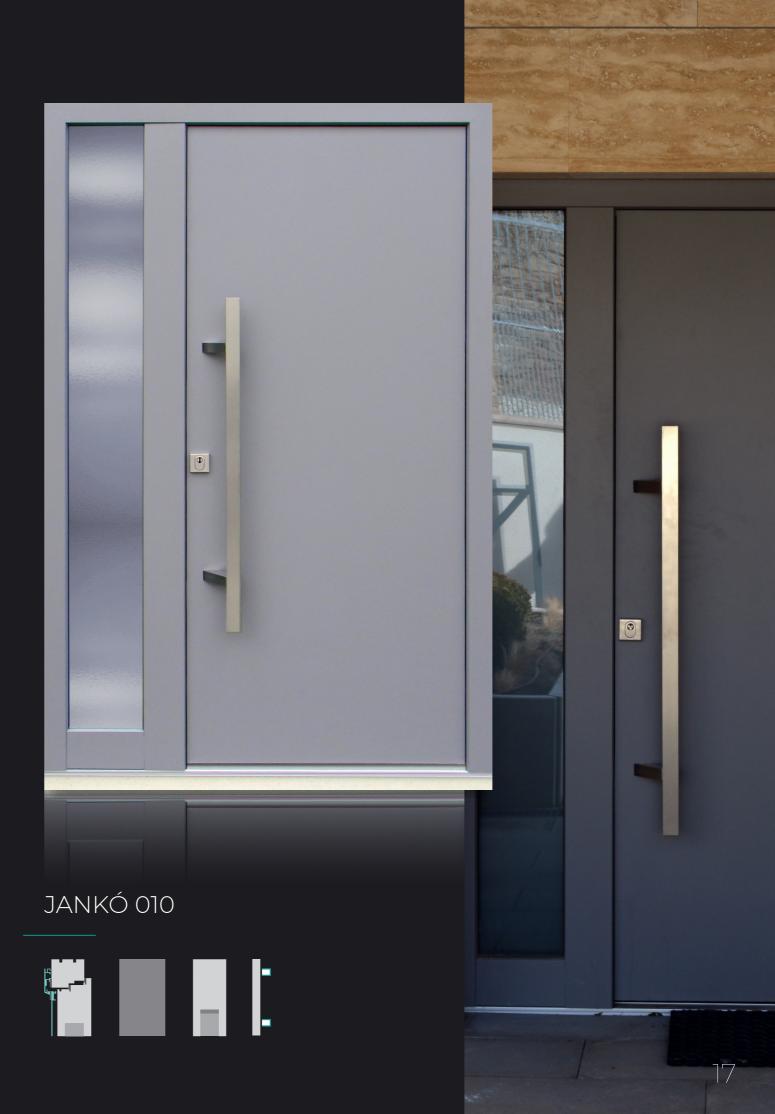

#### WOODEN-ALUMINIUM PANEL DOORS

The panel doors of the WOODEN-ALUMINIUM product family are specially recommended for use as main entrance doors due to their harmonious look and special mechanical characters.

The duo of wood and aluminium provides everything you may need in relation with an entrance door. Available in cross flat, cross and hybrid variations!