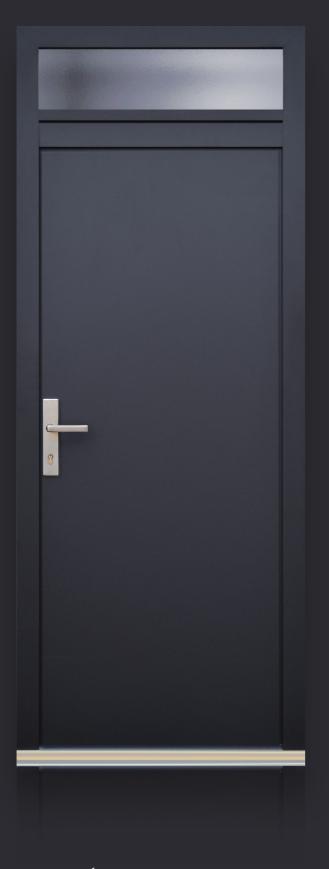

#### JANKO WINDOWS ENTRANCE DOOR

Our entrance doors provide maximum comfort and security thanks to their quality wood material and thermal insulated glazing. Our custom-made products, which has been carried out according to your ideas, harmonize the whirl of the outside world with the peace of your home.

As part of the special structure, we equip our entrance doors with multiple draught seal, 3D adjustable door hinge, continuous lock stile, Plug Tec corner joints, foam rubber seals and EPD seals as well, which provide a robust, load bearing, highly heat and sound insulated and extremely secure solution to meet your individual needs.

Today's modern doors are fitted with multiple point security locks for protection against burglary and to achieve perfect security. Our doors are equipped with sinkable door sill free of thermal bridge closing with with double rubber seal contributing to creating a harmonious home. Our products are only made of selected, high quality base materials based on colour chosen from colour code symbol that can be either visible glaze or covering surface.