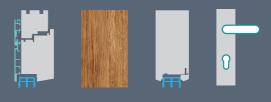

• •



JANKÓ 055





















































#### JANKÓ 068













JANKÓ 071



0













The frame and outside surface of the entrance door can be ordered with aluminium cover by means of which you can both provide your door a special protective shield and make it look unique. The colour and even the surface of the two covers can be entirely different. Additionally the individual ideas can also be emphasized with closing-in-flush design on both sides or only outside. The impression is made unique by antiqued surfaces and precious wood cover, ground surfaces grain direction and copper accessories.

No matter which solution you choose, the impression is absolutely guaranteed



















































































### JANKÓ 091







#### WOODEN DOORS WITH FRAME INSERT STRUCTURE

Besides top quality material use and high level security solutions our wooden entrance doors have gained the trust of our customers with unique solutions for favourable price. They provide outstanding performance with special thermal insulation. They are extraordinarily durable and do not bend due to the vapour barrier on both sides. Thanks to the uniquely carved patterns and glass accessories they provide fantastic harmony between the external façade and internal area of your house.























































m'

ß

------

**m**l

#### JANKÓ 105



























































JANKÓ 118