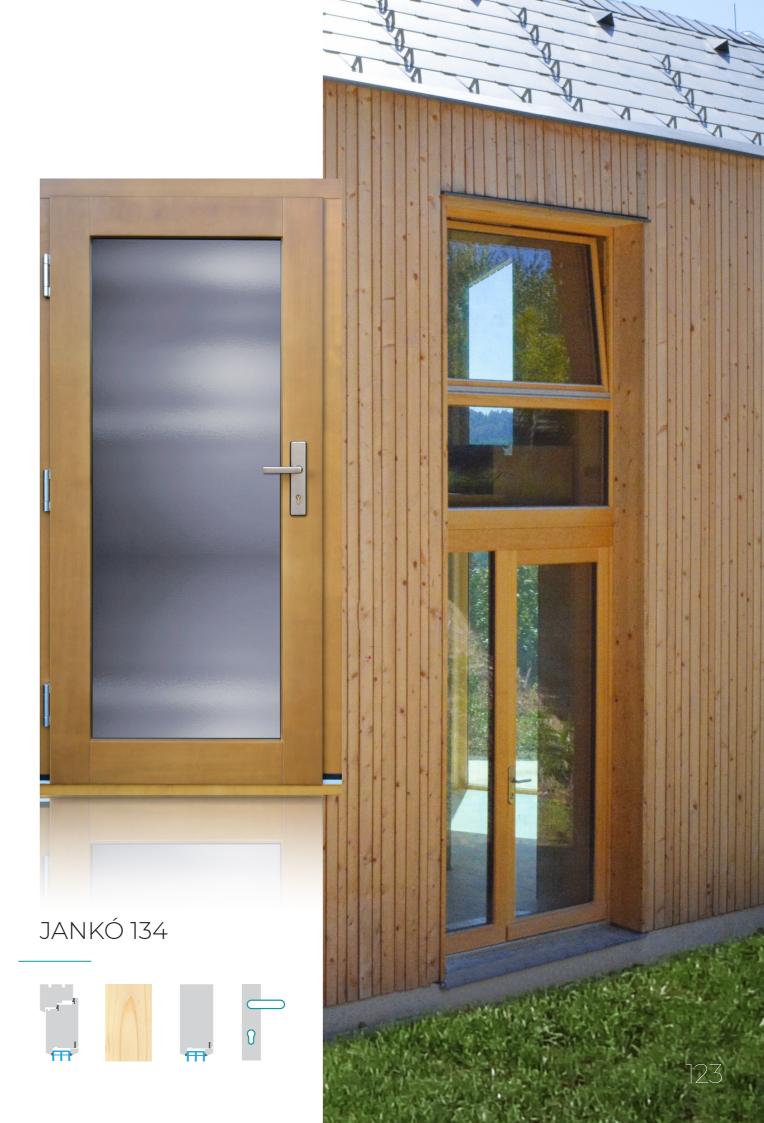

#### WOODEN DOORS WITH FRAME INSERT STRUCTURE

Besides top quality material use and high level security solutions our wooden entrance doors have gained the trust of our customers with unique solutions for favourable price. They provide outstanding performance with special thermal insulation. They are extraordinarily durable and do not bend due to the vapour barrier on both sides. Thanks to the uniquely carved patterns and glass accessories they provide fantastic harmony between the external façade and internal area of your house.























































m'

ß

------

**m**l

#### JANKÓ 105



























































JANKÓ 118



















### JANKÓ 123





















JANKÓ 127





JANKÓ 128

















































127









JANKÓ 143





JANKÓ 144





























## JANKÓ 150





JANKÓ 151























#### JANKÓ 156





#### JANKÓ 157



137



JANKÓ 158























Jankó Ablak has more than 30 years of experience in the market of external high quality wooden doors and windows. It offers high quality, innovative and exclusive solution to each individual demand to make your home the most beautiful precious stone of the neighbourhood.

#### WWW.JANKOWINDOWS.IE

SHOWROOM LOCATED AT: ENNISKERRY ROAD - SLATE CABIN LANE SANDYFORD DUBLIN 18.

> Phone: +352 87 775 9204 e-mail: info@janko.ie Facebook: jankowindows Instagram: jankowindows\_irl