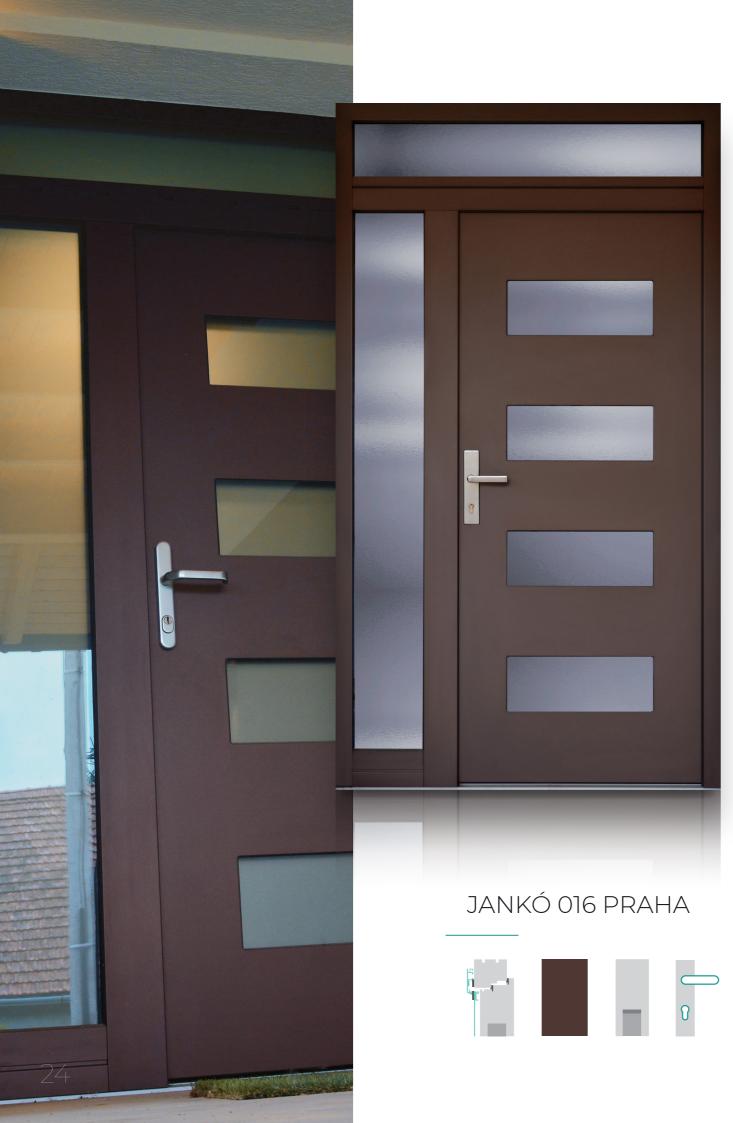

#### Joint escutcheon plate





#### Panel filling design doors

Our panel filling design entrance doors can be made even more exciting by applying glass or sheet filling, to ensure that their style is 100% harmonious with your home.



#### Stand-alone escutcheon plate

7



#### WOODEN-ALUMINIUM PANEL DOORS

The panel doors of the WOODEN-ALUMINIUM product family are specially recommended for use as main entrance doors due to their harmonious look and special mechanical characters.

The duo of wood and aluminium provides everything you may need in relation with an entrance door. Available in cross flat, cross and hybrid variations!



#### JANKÓ 001 ROMA

















JANKÓ 005 LONDON



JANKÓ 006







#### JANKÓ 007 PRAHA





















JANKÓ 013 STRASBOURG3

























JANKÓ 018 ROMA



# JANKÓ 019 ROMA

















JANKÓ 022 ROMA





























### JANKÓ 030 STRASBOURG2





#### JANKÓ 031











#### JANKÓ 034





(1)













#### WOODEN PANEL DOORS

Product family "WOODEN BIG" is characterised by shapes to regale our eyes and massive structure, which are essential furnishings of our peaceful and cosy homes.

Besides high quality structure we pay increased attention to external design elements as well: we offer wide variety of options to make you able to shape one of the most import elements of your home according to you taste: in colour, style and material use.









































































• •



JANKÓ 055





















































#### JANKÓ 0