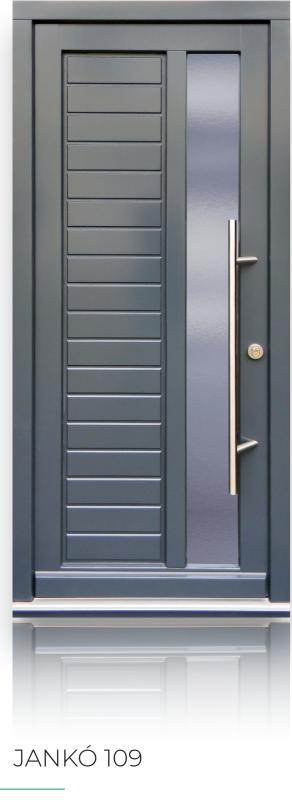

#### WOODEN DOORS WITH FRAME INSERT STRUCTURE

Besides top quality material use and high level security solutions our wooden entrance doors have gained the trust of our customers with unique solutions for favourable price. They provide outstanding performance with special thermal insulation. They are extraordinarily durable and do not bend due to the vapour barrier on both sides. Thanks to the uniquely carved patterns and glass accessories they provide fantastic harmony between the external façade and internal area of your house.