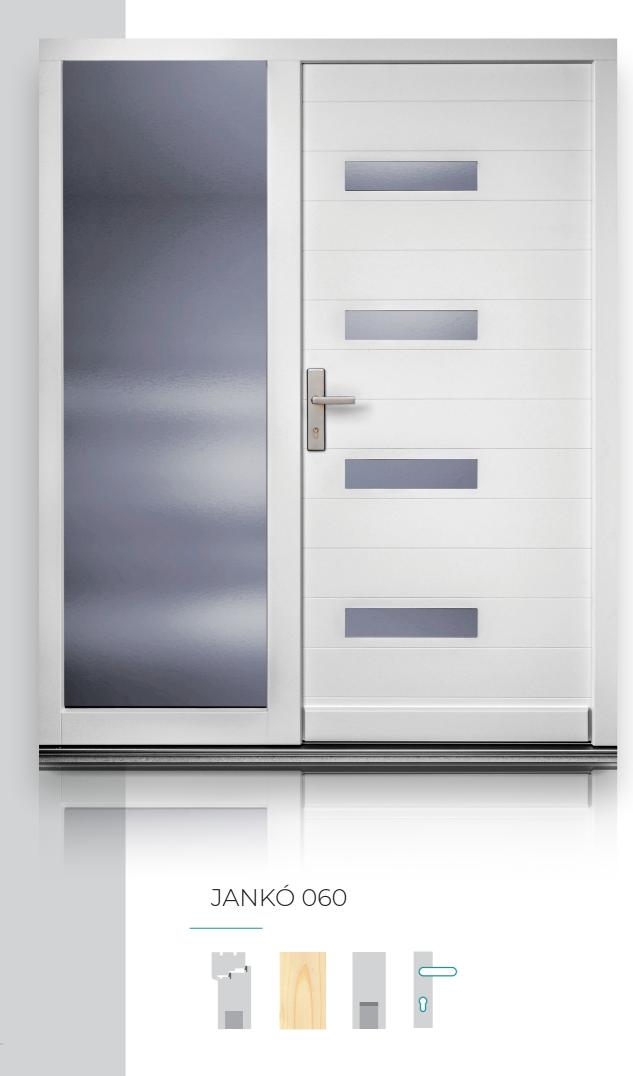

#### WOODEN-ALUMINIUM PANEL DOORS

The panel doors of the WOODEN-ALUMINIUM product family are specially recommended for use as main entrance doors due to their harmonious look and special mechanical characters.

The duo of wood and aluminium provides everything you may need in relation with an entrance door. Available in cross flat, cross and hybrid variations!