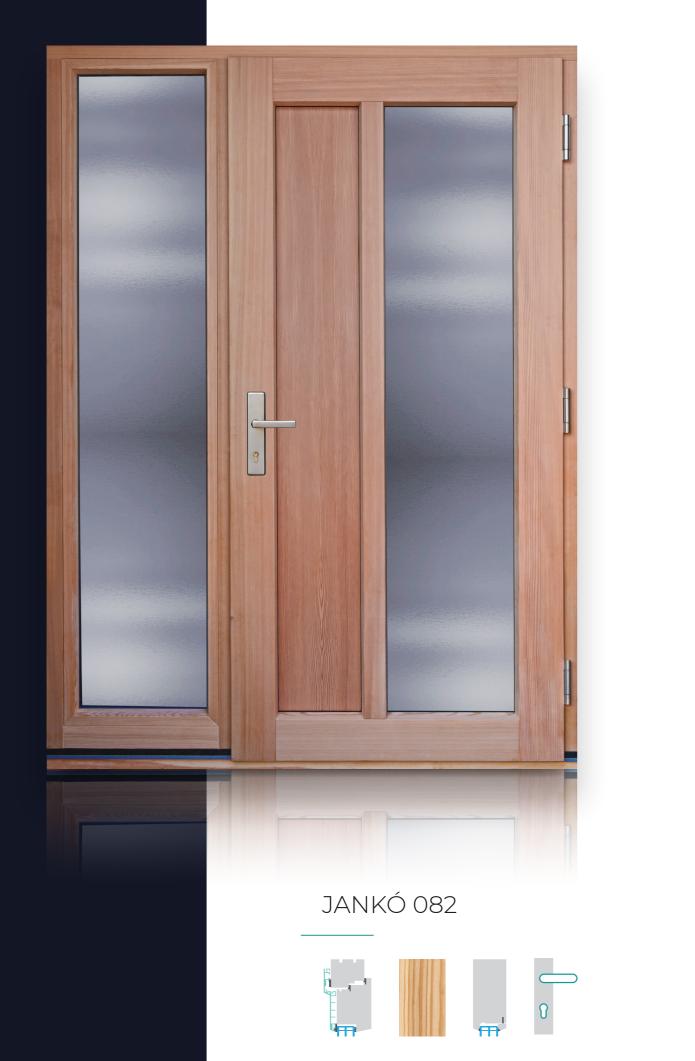

• •



JANKÓ 055





















































#### JANKÓ 068













JANKÓ 071



0













The frame and outside surface of the entrance door can be ordered with aluminium cover by means of which you can both provide your door a special protective shield and make it look unique. The colour and even the surface of the two covers can be entirely different. Additionally the individual ideas can also be emphasized with closing-in-flush design on both sides or only outside. The impression is made unique by antiqued surfaces and precious wood cover, ground surfaces grain direction and copper accessories.

No matter which solution you choose, the impression is absolutely guaranteed



















































































### JANKÓ 091







#### WOODEN DOORS WITH FRAME INSERT STRUCTURE

Besides top quality material use and high level security solutions our wooden entrance doors have gained the trust of our customers with unique solutions for favourable price. They provide outstanding performance with special thermal insulation. They are extraordinarily durable and do not bend due to the vapour barrier on both sides. Thanks to the uniquely carved patterns and glass accessories they provide fantastic harmony between the external façade and internal area of your house.























































m'

ß

------

**m**l

#### JANKÓ 105



























































JANKÓ 118



















### JANKÓ 123