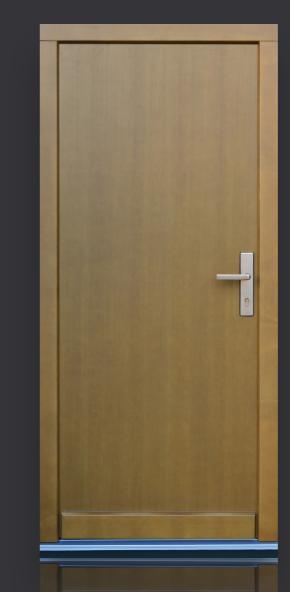

#### WOODEN DOORS WITH FRAME INSERT STRUCTURE

Besides top quality material use and high level security solutions our wooden entrance doors have gained the trust of our customers with unique solutions for favourable price. They provide outstanding performance with special thermal insulation. They are extraordinarily durable and do not bend due to the vapour barrier on both sides. Thanks to the uniquely carved patterns and glass accessories they provide fantastic harmony between the external façade and internal area of your house.