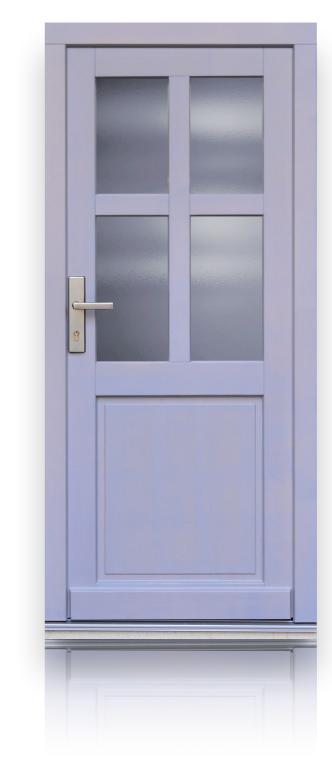

#### JANKO WINDOWS ENTRANCE DOOR

Our entrance doors provide maximum comfort and security thanks to their quality wood material and thermal insulated glazing. Our custom-made products, which has been carried out according to your ideas, harmonize the whirl of the outside world with the peace of your home.

As part of the special structure, we equip our entrance doors with multiple draught seal, 3D adjustable door hinge, continuous lock stile, Plug Tec corner joints, foam rubber seals and EPD seals as well, which provide a robust, load bearing, highly heat and sound insulated and extremely secure solution to meet your individual needs.

Today's modern doors are fitted with multiple point security locks for protection against burglary and to achieve perfect security. Our doors are equipped with sinkable door sill free of thermal bridge closing with with double rubber seal contributing to creating a harmonious home. Our products are only made of selected, high quality base materials based on colour chosen from colour code symbol that can be either visible glaze or covering surface.