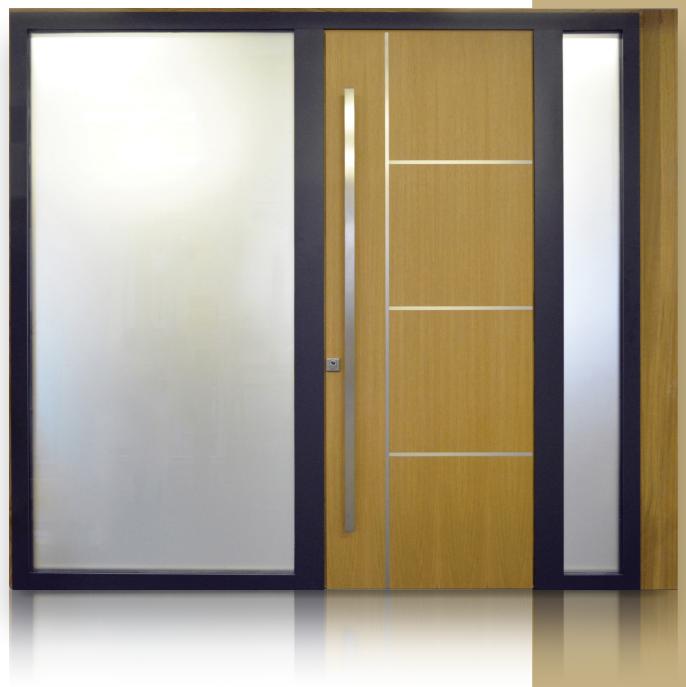

#### Our contiguous panel doors are especially designed to be used as entrance doors, because of their harmonious appearance and special technical characteristics.

#### WOODEN-ALUMINIUM PANEL DOORS

The panel doors of the WOODEN-ALUMINIUM product family are specially recommended for use as main entrance doors due to their harmonious look and special mechanical characters.

The duo of wood and aluminium provides everything you may need in relation with an entrance door. Available in cross flat, cross and hybrid variations!