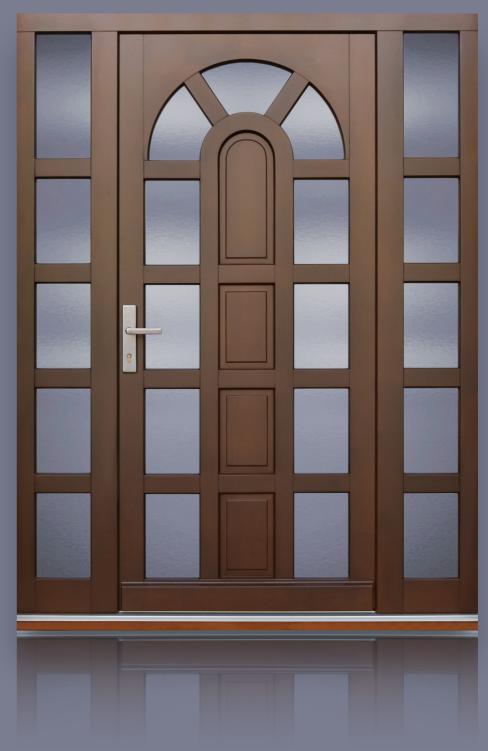

#### JANKO WINDOWS ENTRANCE DOOR

Our entrance doors provide maximum comfort and security thanks to their quality wood material and thermal insulated glazing. Our custom-made products, which has been carried out according to your ideas, harmonize the whirl of the outside world with the peace of your home.

As part of the special structure, we equip our entrance doors with multiple draught seal, 3D adjustable door hinge, continuous lock stile, Plug Tec corner joints, foam rubber seals and EPD seals as well, which provide a robust, load bearing, highly heat and sound insulated and extremely secure solution to meet your individual needs.

Today's modern doors are fitted with multiple point security locks for protection against burglary and to achieve perfect security. Our doors are equipped with sinkable door sill free of thermal bridge closing with with double rubber seal contributing to creating a harmonious home. Our products are only made of selected, high quality base materials based on colour chosen from colour code symbol that can be either visible glaze or covering surface.