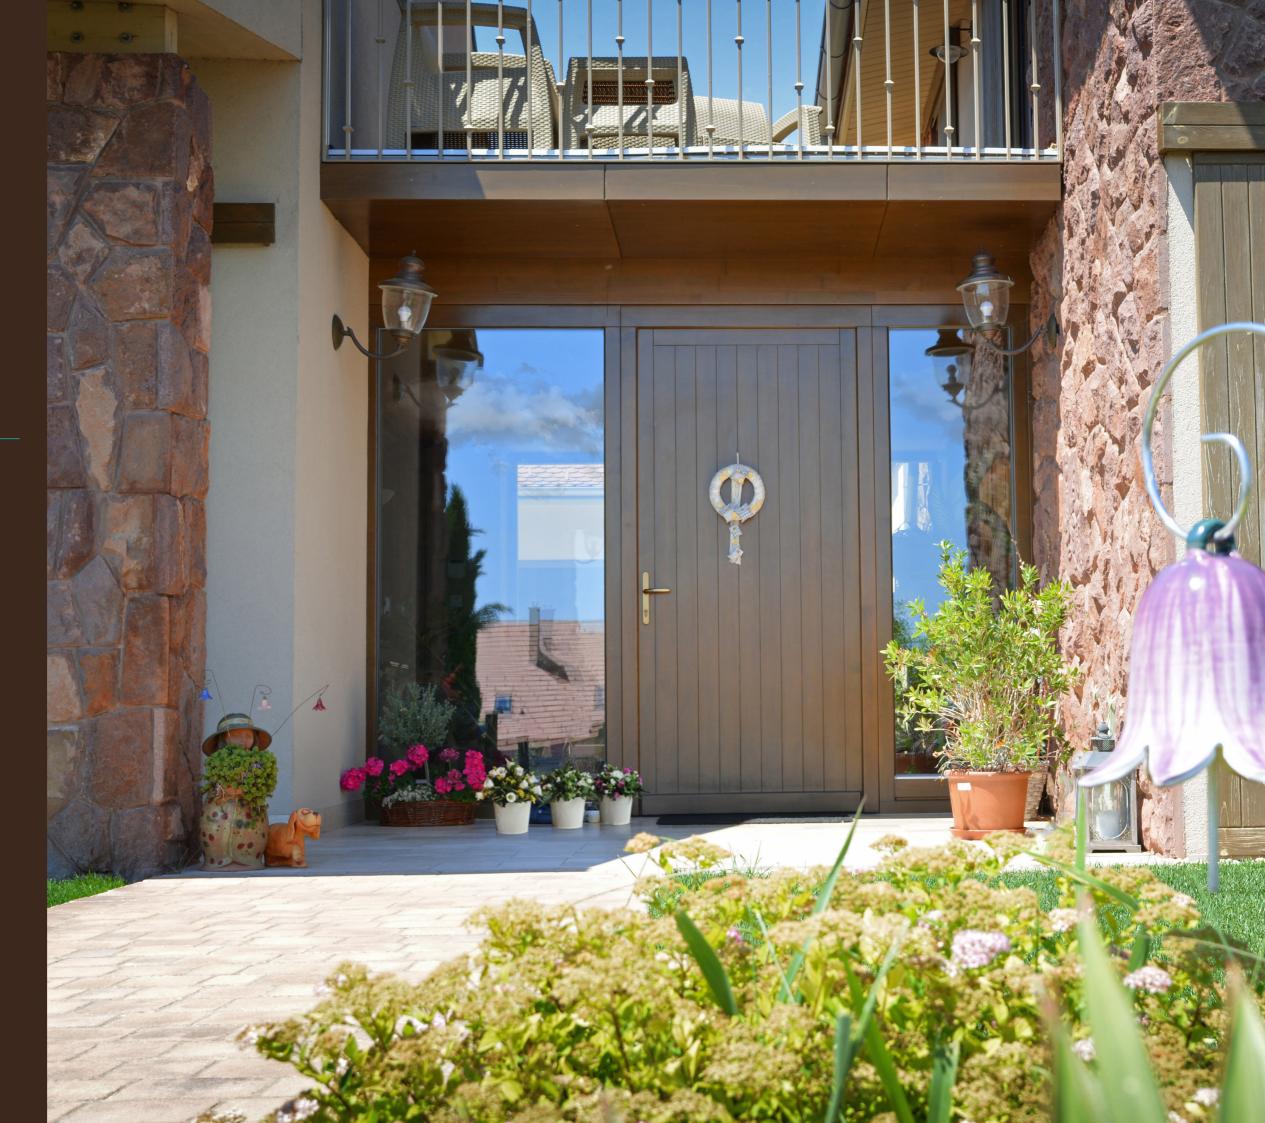

#### JANKO WINDOWS ENTRANCE DOOR

Our entrance doors provide maximum comfort and security thanks to their quality wood material and thermal insulated glazing. Our custom-made products, which has been carried out according to your ideas, harmonize the whirl of the outside world with the peace of your home.

As part of the special structure, we equip our entrance doors with multiple draught seal, 3D adjustable door hinge, continuous lock stile, Plug Tec corner joints, foam rubber seals and EPD seals as well, which provide a robust, load bearing, highly heat and sound insulated and extremely secure solution to meet your individual needs.

Today's modern doors are fitted with multiple point security locks for protection against burglary and to achieve perfect security. Our doors are equipped with sinkable door sill free of thermal bridge closing with with double rubber seal contributing to creating a harmonious home. Our products are only made of selected, high quality base materials based on colour chosen from colour code symbol that can be either visible glaze or covering surface.