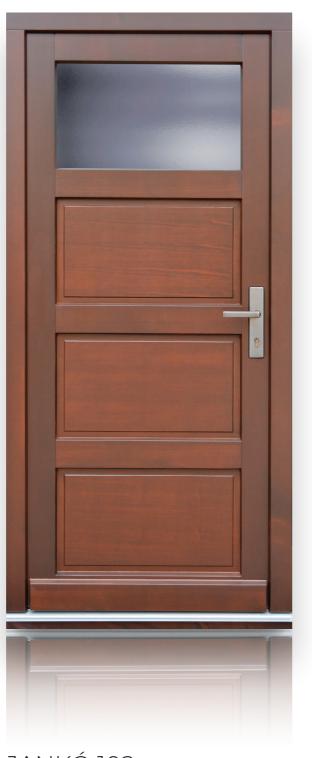

#### WOODEN DOORS WITH FRAME INSERT STRUCTURE

Besides top quality material use and high level security solutions our wooden entrance doors have gained the trust of our customers with unique solutions for favourable price. They provide outstanding performance with special thermal insulation. They are extraordinarily durable and do not bend due to the vapour barrier on both sides. Thanks to the uniquely carved patterns and glass accessories they provide fantastic harmony between the external façade and internal area of your house.