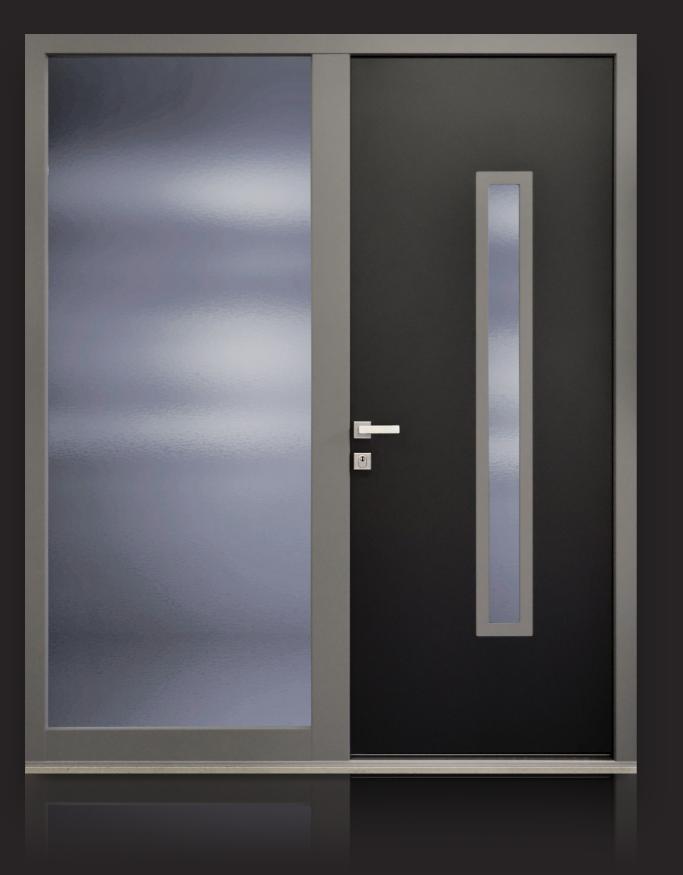

#### Panel filling design doors

Our panel filling design entrance doors can be made even more exciting by applying glass or sheet filling, to ensure that their style is 100% harmonious with your home.