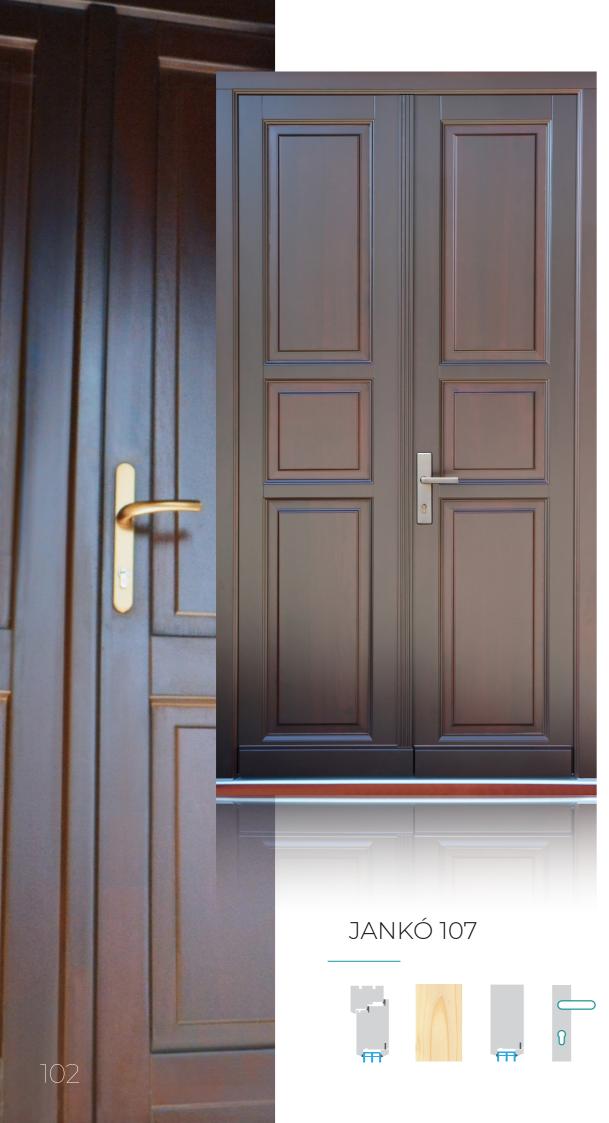

#### WOODEN DOORS WITH FRAME INSERT STRUCTURE

Besides top quality material use and high level security solutions our wooden entrance doors have gained the trust of our customers with unique solutions for favourable price. They provide outstanding performance with special thermal insulation. They are extraordinarily durable and do not bend due to the vapour barrier on both sides. Thanks to the uniquely carved patterns and glass accessories they provide fantastic harmony between the external façade and internal area of your house.