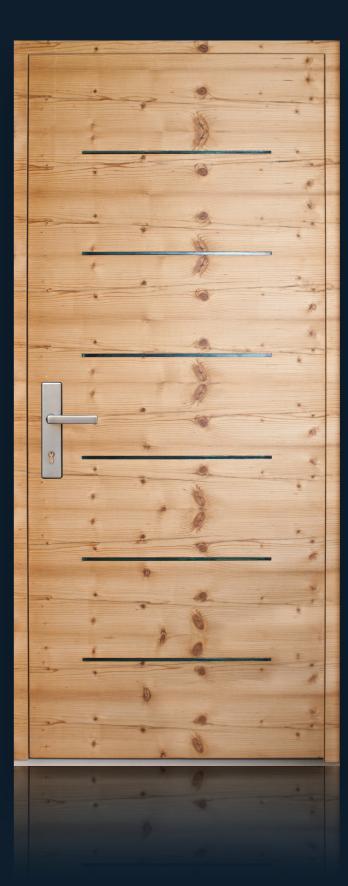

#### WOODEN PANEL DOORS

Product family "WOODEN BIG" is characterised by shapes to regale our eyes and massive structure, which are essential furnishings of our peaceful and cosy homes.

Besides high quality structure we pay increased attention to external design elements as well: we offer wide variety of options to make you able to shape one of the most import elements of your home according to you taste: in colour, style and material use.