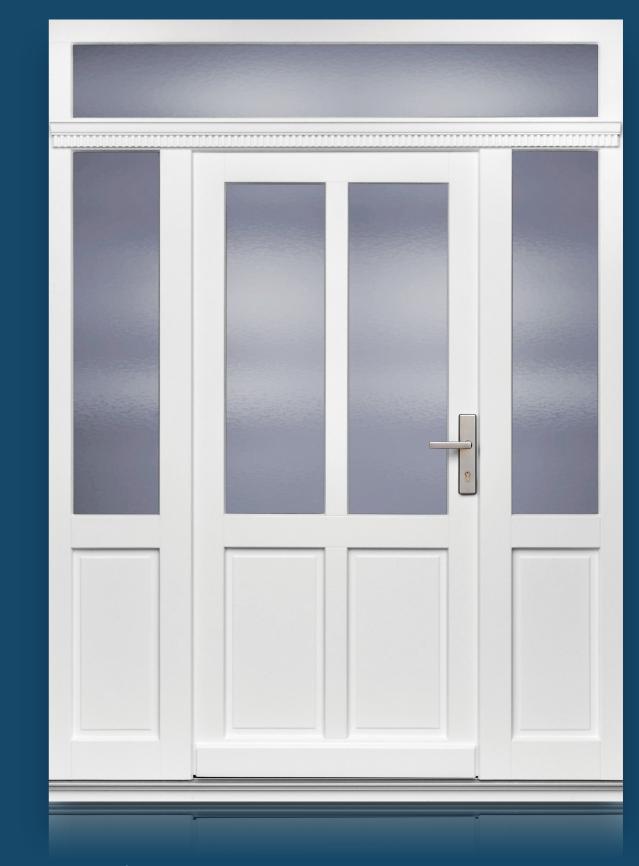

#### JANKO WINDOWS ENTRANCE DOOR

Our entrance doors provide maximum comfort and security thanks to their quality wood material and thermal insulated glazing. Our custom-made products, which has been carried out according to your ideas, harmonize the whirl of the outside world with the peace of your home.

As part of the special structure, we equip our entrance doors with multiple draught seal, 3D adjustable door hinge, continuous lock stile, Plug Tec corner joints, foam rubber seals and EPD seals as well, which provide a robust, load bearing, highly heat and sound insulated and extremely secure solution to meet your individual needs.

Today's modern doors are fitted with multiple point security locks for protection against burglary and to achieve perfect security. Our doors are equipped with sinkable door sill free of thermal bridge closing with with double rubber seal contributing to creating a harmonious home. Our products are only made of selected, high quality base materials based on colour chosen from colour code symbol that can be either visible glaze or covering surface.