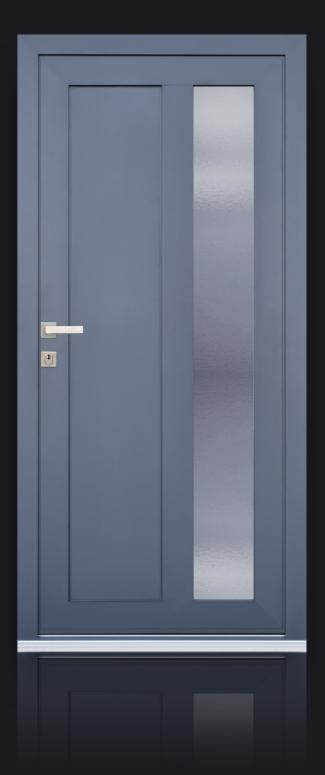

#### WOODEN-ALUMINIUM PANEL DOORS

The panel doors of the WOODEN-ALUMINIUM product family are specially recommended for use as main entrance doors due to their harmonious look and special mechanical characters.

The duo of wood and aluminium provides everything you may need in relation with an entrance door. Available in cross flat, cross and hybrid variations!