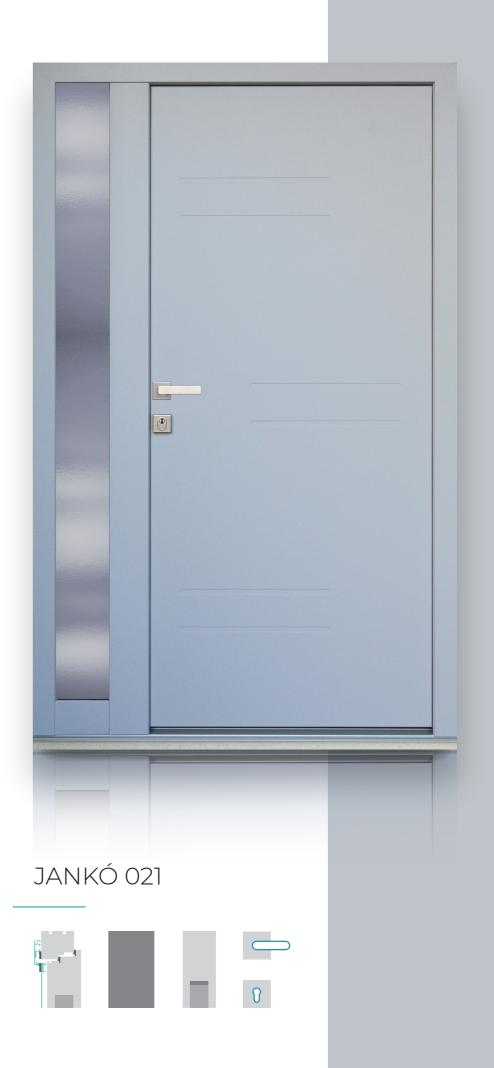

#### WOODEN-ALUMINIUM PANEL DOORS

The panel doors of the WOODEN-ALUMINIUM product family are specially recommended for use as main entrance doors due to their harmonious look and special mechanical characters.

The duo of wood and aluminium provides everything you may need in relation with an entrance door. Available in cross flat, cross and hybrid variations!