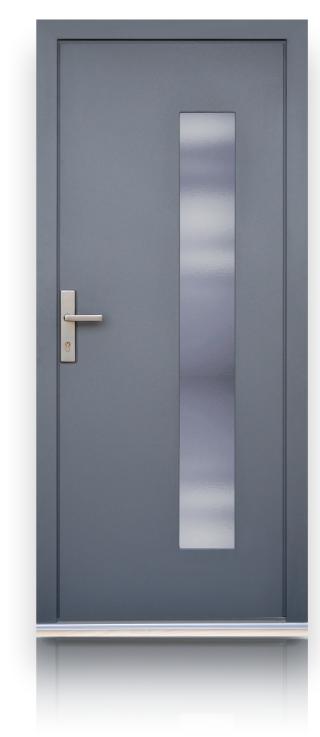

#### WOODEN-ALUMINIUM PANEL DOORS

The panel doors of the WOODEN-ALUMINIUM product family are specially recommended for use as main entrance doors due to their harmonious look and special mechanical characters.

The duo of wood and aluminium provides everything you may need in relation with an entrance door. Available in cross flat, cross and hybrid variations!