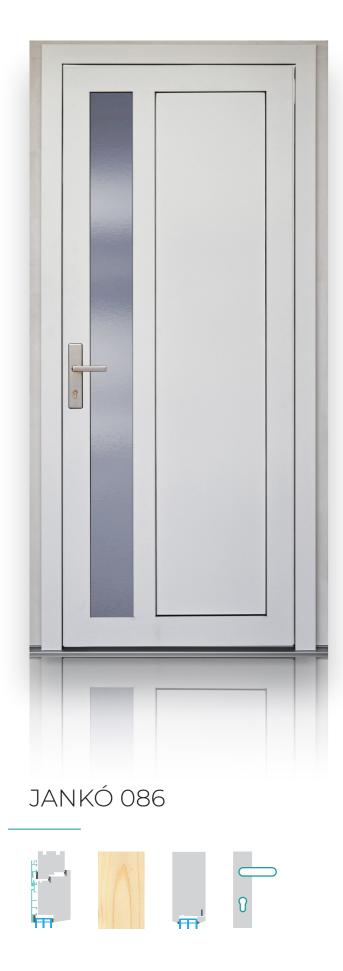

• •



JANKÓ 055





















































#### JANKÓ 068













JANKÓ 071



0













The frame and outside surface of the entrance door can be ordered with aluminium cover by means of which you can both provide your door a special protective shield and make it look unique. The colour and even the surface of the two covers can be entirely different. Additionally the individual ideas can also be emphasized with closing-in-flush design on both sides or only outside. The impression is made unique by antiqued surfaces and precious wood cover, ground surfaces grain direction and copper accessories.

No matter which solution you choose, the impression is absolutely guaranteed



















































































### JANKÓ 091







#### WOODEN DOORS WITH FRAME INSERT STRUCTURE

Besides top quality material use and high level security solutions our wooden entrance doors have gained the trust of our customers with unique solutions for favourable price. They provide outstanding performance with special thermal insulation. They are extraordinarily durable and do not bend due to the vapour barrier on both sides. Thanks to the uniquely carved patterns and glass accessories they provide fantastic harmony between the external façade and internal area of your house.























































m'

ß

------

**m**l

#### JANKÓ 105



























































JANKÓ 118



















### JANKÓ 123





















J