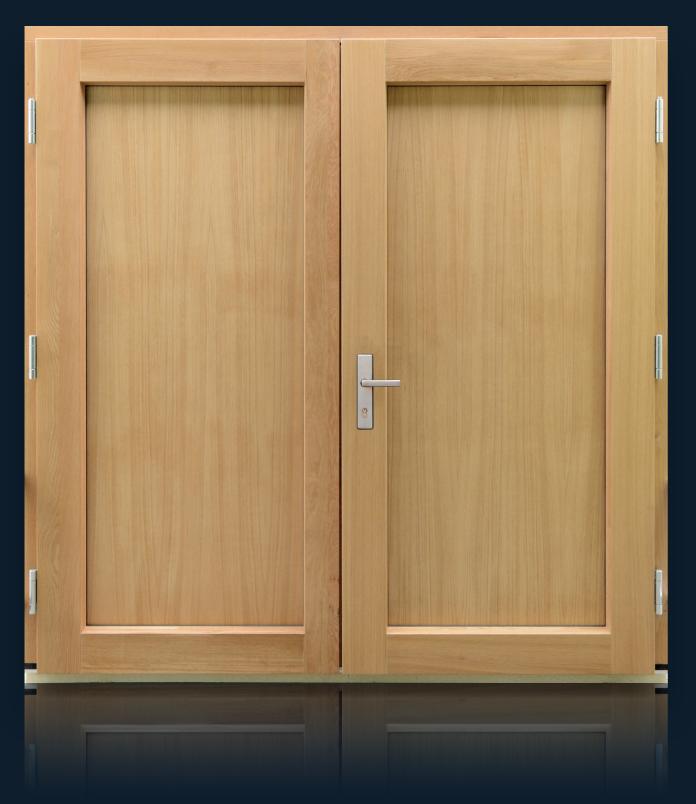

#### JANKO WINDOWS ENTRANCE DOOR

Our entrance doors provide maximum comfort and security thanks to their quality wood material and thermal insulated glazing. Our custom-made products, which has been carried out according to your ideas, harmonize the whirl of the outside world with the peace of your home.

As part of the special structure, we equip our entrance doors with multiple draught seal, 3D adjustable door hinge, continuous lock stile, Plug Tec corner joints, foam rubber seals and EPD seals as well, which provide a robust, load bearing, highly heat and sound insulated and extremely secure solution to meet your individual needs.

Today's modern doors are fitted with multiple point security locks for protection against burglary and to achieve perfect security. Our doors are equipped with sinkable door sill free of thermal bridge closing with with double rubber seal contributing to creating a harmonious home. Our products are only made of selected, high quality base materials based on colour chosen from colour code symbol that can be either visible glaze or covering surface.