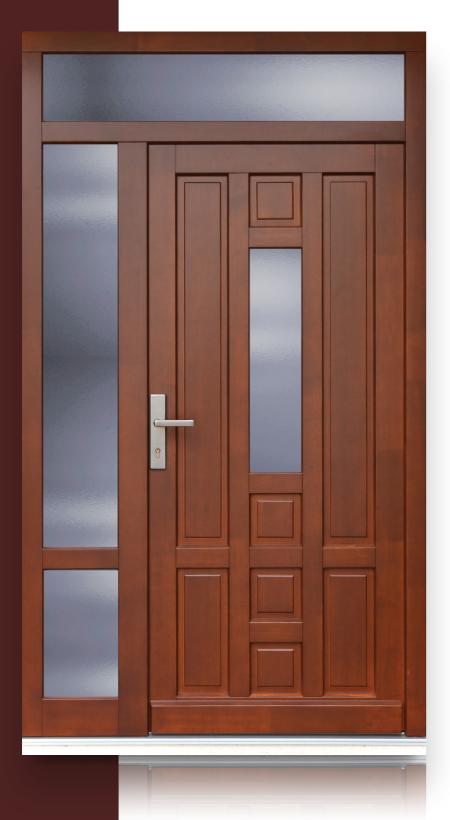

#### WOODEN-ALUMINIUM PANEL DOORS

The panel doors of the WOODEN-ALUMINIUM product family are specially recommended for use as main entrance doors due to their harmonious look and special mechanical characters.

The duo of wood and aluminium provides everything you may need in relation with an entrance door. Available in cross flat, cross and hybrid variations!

#### JANKÓ 001 ROMA

JANKÓ 005 LONDON

JANKÓ 006

#### JANKÓ 007 PRAHA

JANKÓ 013 STRASBOURG3

JANKÓ 018 ROMA

# JANKÓ 019 ROMA

JANKÓ 022 ROMA

### JANKÓ 030 STRASBOURG2

#### JANKÓ 031

#### JANKÓ 034

(1)