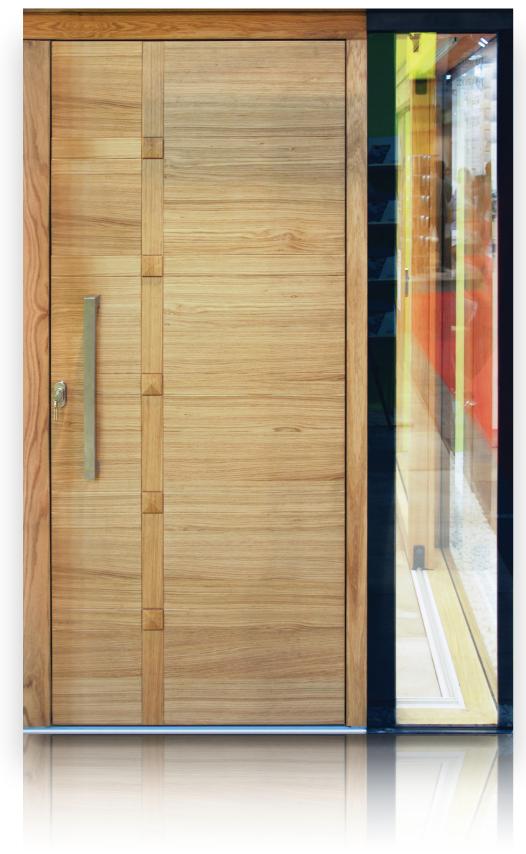

#### WOODEN-ALUMINIUM PANEL DOORS

The panel doors of the WOODEN-ALUMINIUM product family are specially recommended for use as main entrance doors due to their harmonious look and special mechanical characters.

The duo of wood and aluminium provides everything you may need in relation with an entrance door. Available in cross flat, cross and hybrid variations!