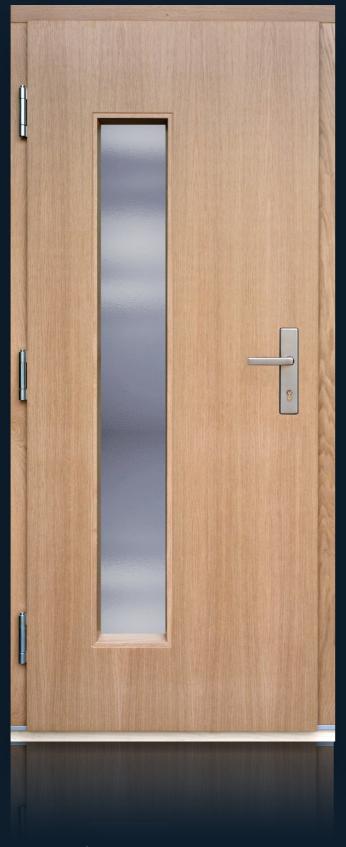

#### Panel filling design doors

Our panel filling design entrance doors can be made even more exciting by applying glass or sheet filling, to ensure that their style is 100% harmonious with your home.