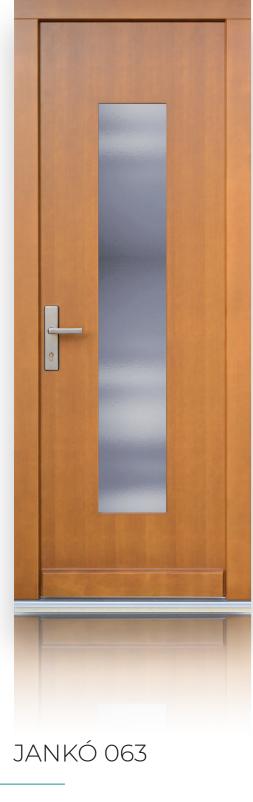

#### WOODEN-ALUMINIUM PANEL DOORS

The panel doors of the WOODEN-ALUMINIUM product family are specially recommended for use as main entrance doors due to their harmonious look and special mechanical characters.

The duo of wood and aluminium provides everything you may need in relation with an entrance door. Available in cross flat, cross and hybrid variations!