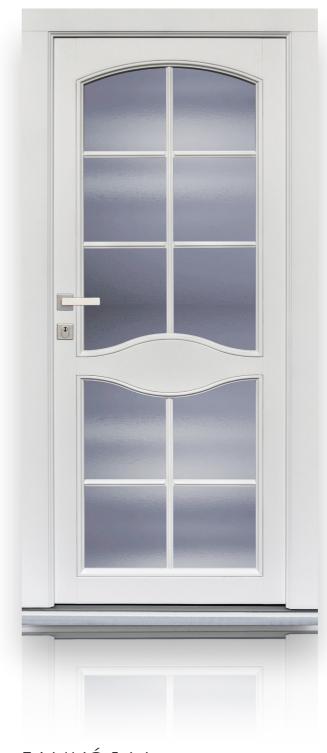

#### JANKO WINDOWS ENTRANCE DOOR

Our entrance doors provide maximum comfort and security thanks to their quality wood material and thermal insulated glazing. Our custom-made products, which has been carried out according to your ideas, harmonize the whirl of the outside world with the peace of your home.

As part of the special structure, we equip our entrance doors with multiple draught seal, 3D adjustable door hinge, continuous lock stile, Plug Tec corner joints, foam rubber seals and EPD seals as well, which provide a robust, load bearing, highly heat and sound insulated and extremely secure solution to meet your individual needs.

Today's modern doors are fitted with multiple point security locks for protection against burglary and to achieve perfect security. Our doors are equipped with sinkable door sill free of thermal bridge closing with with double rubber seal contributing to creating a harmonious home. Our products are only made of selected, high quality base materials based on colour chosen from colour code symbol that can be either visible glaze or covering surface.