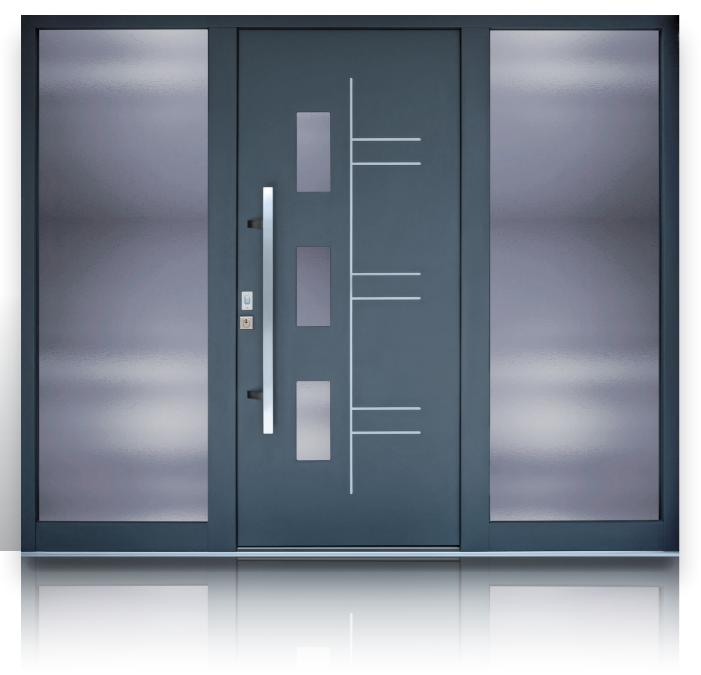

#### JANKO WINDOWS ENTRANCE DOOR

Our entrance doors provide maximum comfort and security thanks to their quality wood material and thermal insulated glazing. Our custom-made products, which has been carried out according to your ideas, harmonize the whirl of the outside world with the peace of your home.

As part of the special structure, we equip our entrance doors with multiple draught seal, 3D adjustable door hinge, continuous lock stile, Plug Tec corner joints, foam rubber seals and EPD seals as well, which provide a robust, load bearing, highly heat and sound insulated and extremely secure solution to meet your individual needs.

Today's modern doors are fitted with multiple point security locks for protection against burglary and to achieve perfect security. Our doors are equipped with sinkable door sill free of thermal bridge closing with with double rubber seal contributing to creating a harmonious home. Our products are only made of selected, high quality base materials based on colour chosen from colour code symbol that can be either visible glaze or covering surface.