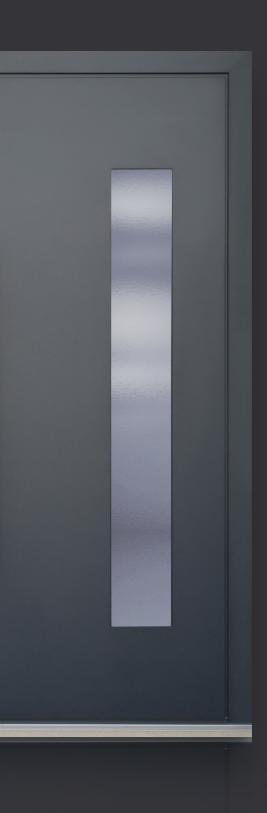

#### Panel filling design doors

Our panel filling design entrance doors can be made even more exciting by applying glass or sheet filling, to ensure that their style is 100% harmonious with your home.