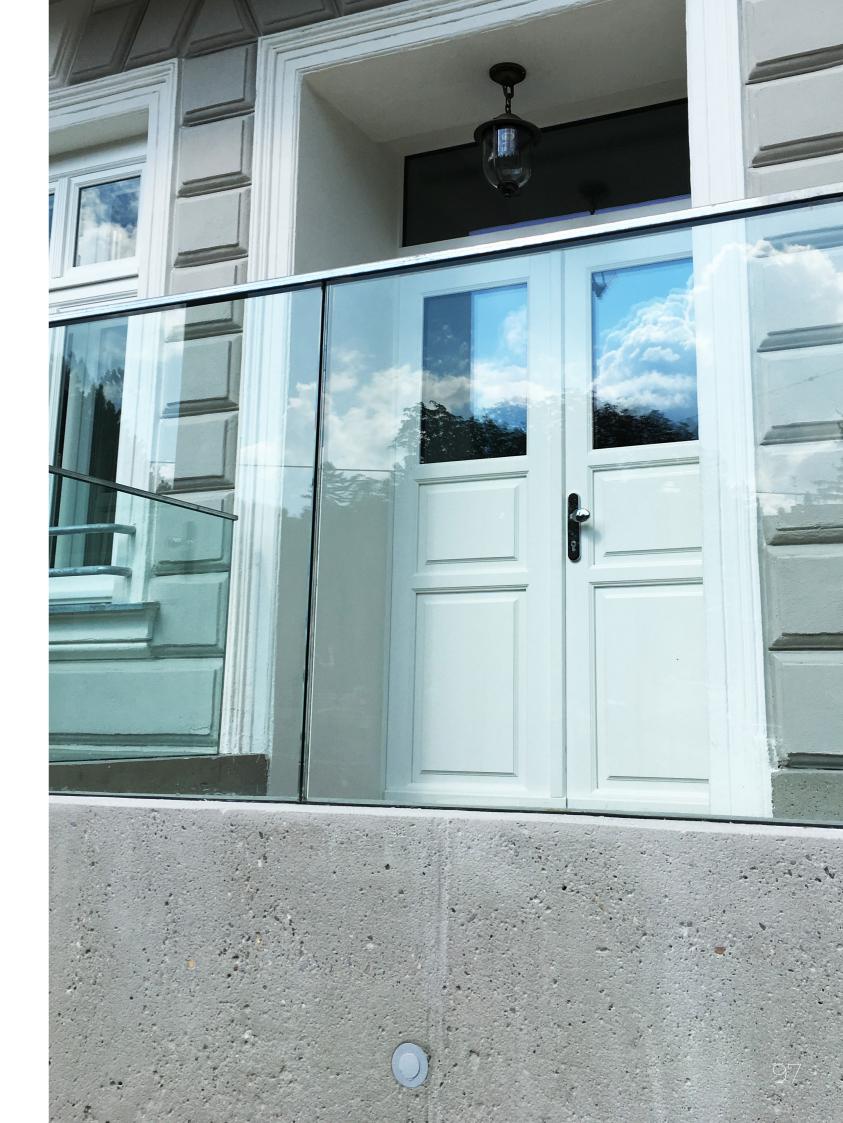

#### JANKO WINDOWS ENTRANCE DOOR

Our entrance doors provide maximum comfort and security thanks to their quality wood material and thermal insulated glazing. Our custom-made products, which has been carried out according to your ideas, harmonize the whirl of the outside world with the peace of your home.