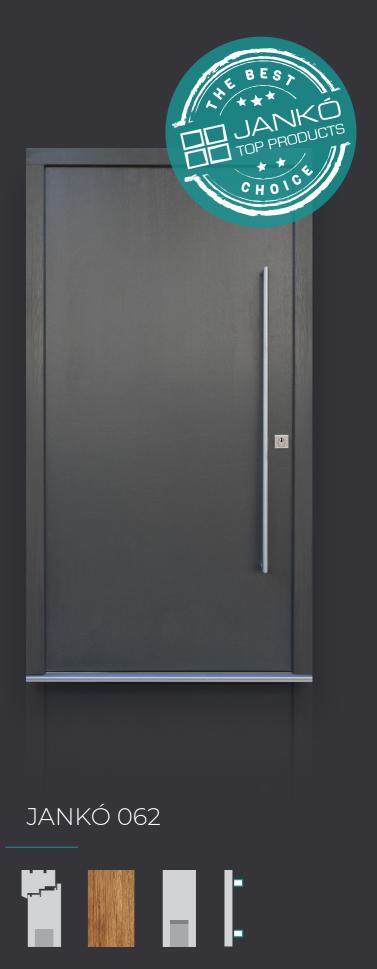

#### WOODEN-ALUMINIUM PANEL DOORS

The panel doors of the WOODEN-ALUMINIUM product family are specially recommended for use as main entrance doors due to their harmonious look and special mechanical characters.

The duo of wood and aluminium provides everything you may need in relation with an entrance door. Available in cross flat, cross and hybrid variations!