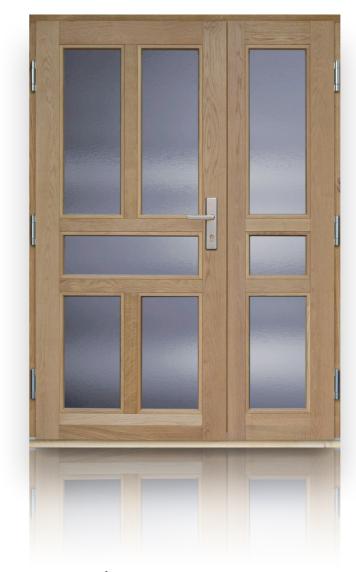

TH FRAME INSERT STRUCTURE

Besides top quality material use and high level security solutions our wooden entrance doors have gained the trust of our customers with unique solutions for favourable price. They provide outstanding performance with special thermal insulation. They are extraordinarily durable and do not bend due to the vapour barrier on both sides. Thanks to the uniquely carved patterns and glass accessories they provide fantastic harmony between the external façade and internal area of your house.























































m'

ß

------

**m**l

#### JANKÓ 105



























































JANKÓ 118



















### JANKÓ 123





















JANKÓ 127





JANKÓ 128

















































127









JANKÓ 143





JANKÓ 144





























## JANKÓ 150





JANKÓ 151























#### JANKÓ 156





#### JANKÓ 157



137



JANKÓ 158























Jankó Ablak has more than 30 years of experience in the market of external high quality wooden doors and windows. It offers high quality, innovative and exclusive solution to each individual demand to make your home the most beautiful precious stone of the neighbourhood.

#### WWW.JANKOWINDOWS.IE

SHOWROOM LOCATED AT: ENNISKERRY ROAD - SLATE CABIN LANE SANDYFORD DUBLIN 18.

> Phone: +352 87 775 9204 e-mail: info@janko.ie Facebook: jankowindows Instagram: jankowindows\_irl