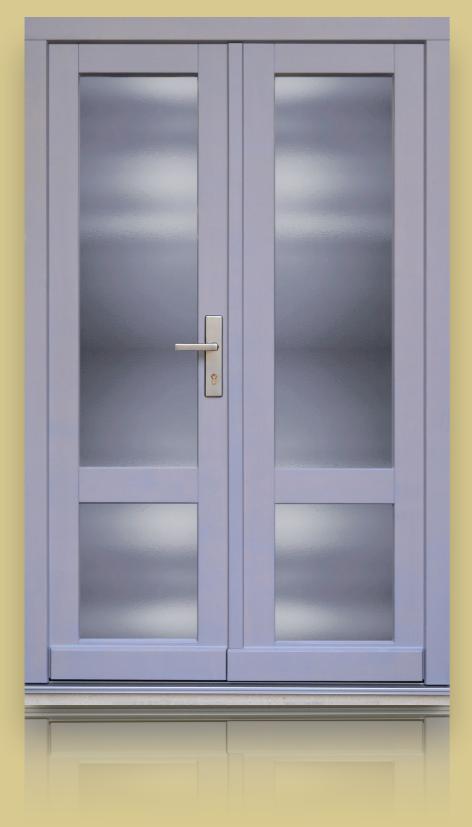

#### Panel door

#### Our contiguous panel doors are especially designed to be used as entrance doors, because of their harmonious appearance and special technical characteristics.

#### Panel filling design doors

Our panel filling design entrance doors can be made even more exciting by applying glass or sheet filling, to ensure that their style is 100% harmonious with your home.