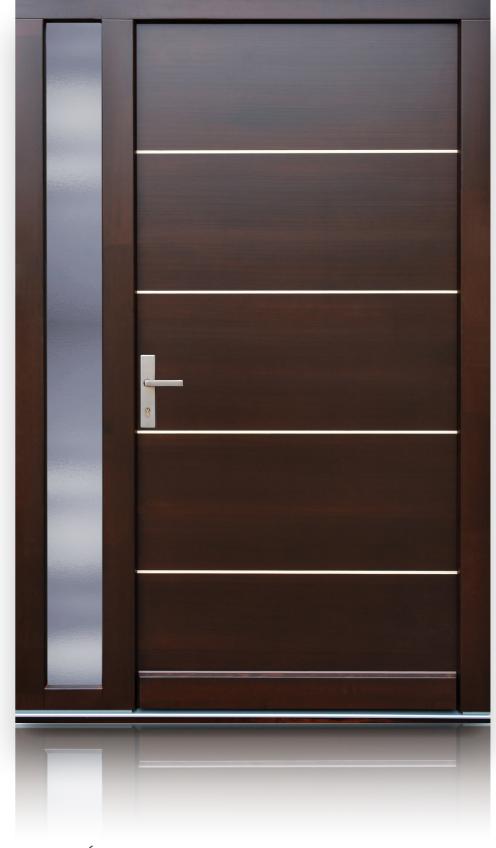

#### Our contiguous panel doors are especially designed to be used as entrance doors, because of their harmonious appearance and special technical characteristics.

#### WOODEN-ALUMINIUM PANEL DOORS

The panel doors of the WOODEN-ALUMINIUM product family are specially recommended for use as main entrance doors due to their harmonious look and special mechanical characters.

The duo of wood and aluminium provides everything you may need in relation with an entrance door. Available in cross flat, cross and hybrid variations!