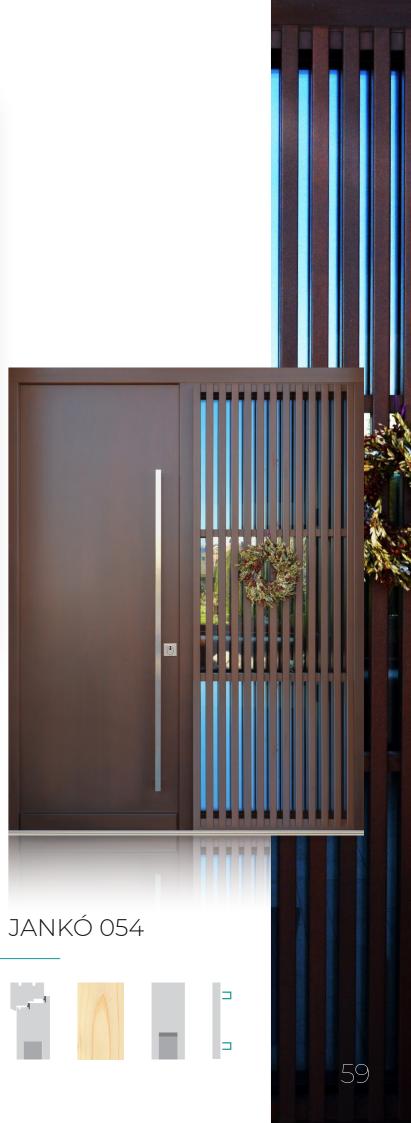

#### JANKÓ 068

JANKÓ 071

0

The frame and outside surface of the entrance door can be ordered with aluminium cover by means of which you can both provide your door a special protective shield and make it look unique. The colour and even the surface of the two covers can be entirely different. Additionally the individual ideas can also be emphasized with closing-in-flush design on both sides or only outside. The impression is made unique by antiqued surfaces and precious wood cover, ground surfaces grain direction and copper accessories.