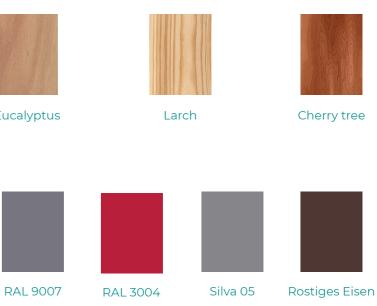

ng panel doors with wood surface.



Outdoor and indoor flushfitting panel doors, with a clear design and wood covering



#### KS BIG outdoor flush-fitting panel doors

Outdoor flush-fitting panel doors with wood surface.

#### MATERIALS

#### WOOD MATERIALS



Eucalyptus

#### ALUMINIUM COLOUR SAMPLES



#### TYPE

#### Panel door



#### Our contiguous panel doors are especially designed to be used as entrance doors, because of their harmonious appearance and special technical characteristics.

#### **OPENING, FUNCTIONS**

Whichever style you prefer, our selection handles will let you find your perfect match. Both our handles and knobs are durable to environmental conditions. Our handle accessories make sure that your entrance door look perfect.





Knobs

#### Joint escutcheon plate





#### Panel filling design doors

Our panel filling design entrance doors can be made even more exciting by applying glass or sheet filling, to ensure that their style is 100% harmonious with your home.



#### Stand-alone escutcheon plate

7



#### WOODEN-ALUMINIUM PANEL DOORS

The panel doors of the WOODEN-ALUMINIUM product family are specially recommended for use as main entrance doors due to their harmonious look and special mechanical characters.

The duo of wood and aluminium provides everything you may need in relation with an entrance door. Available in cross flat, cross and hybrid variations!



#### JANKÓ 001 ROMA

















JANKÓ 005 LONDON



JANKÓ 006







#### JANKÓ 007 PRAHA





















JANKÓ 013 STRASBOURG3

























JANKÓ 018 ROMA



# J