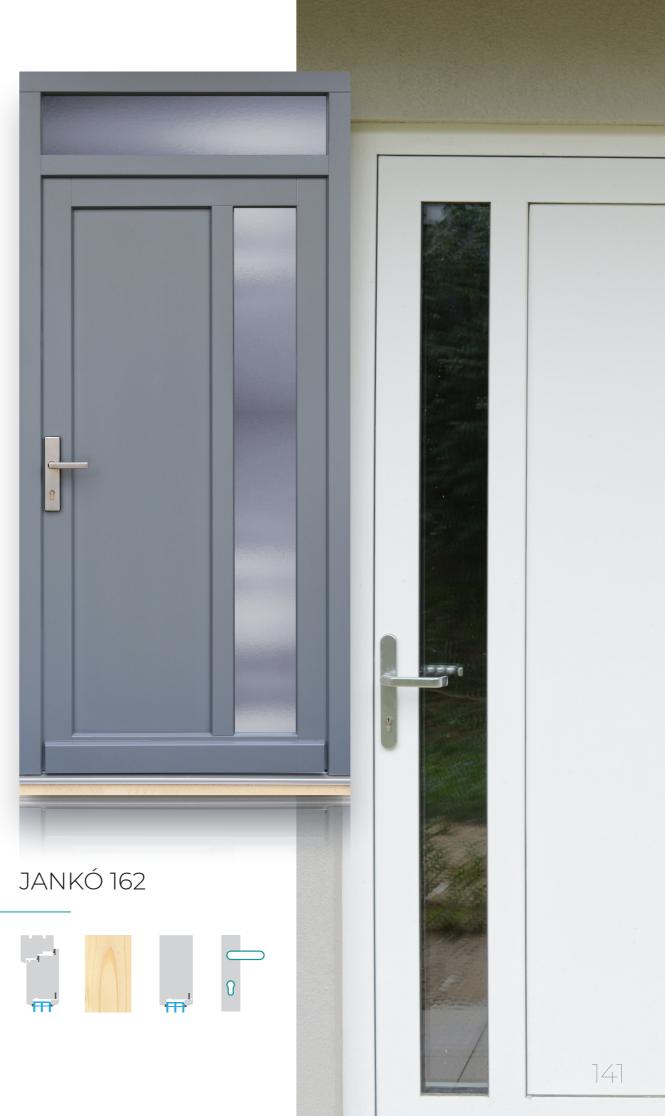

ice. They provide outstanding performance with special thermal insulation. They are extraordinarily durable and do not bend due to the vapour barrier on both sides. Thanks to the uniquely carved patterns and glass accessories they provide fantastic harmony between the external façade and internal area of your house.























































m'

ß

------

**m**l

#### JANKÓ 105



























































JANKÓ 118



















### JANKÓ 123





















JANKÓ 127





JANKÓ 128

















































127









JANKÓ 143





JANKÓ 144





























## JANKÓ 150





JANKÓ 151























#### JANKÓ 156





#### JANKÓ 157



137



JANKÓ 158























Jankó Ablak has more than 30 years of experience in the market of external high quality wooden doors and windows. It offers high quality, innovative and exclusive solution to each individual demand to make your home the most beautiful precious stone of the neighbourhood.

#### WWW.JANKOWINDOWS.IE

SHOWROOM LOCATED AT: ENNISKERRY ROAD - SLATE CABIN LANE SANDYFORD DUBLIN 18.

> Phone: +352 87 775 9204 e-mail: info@janko.ie Facebook: jankowindows Instagram: jankowindows\_irl