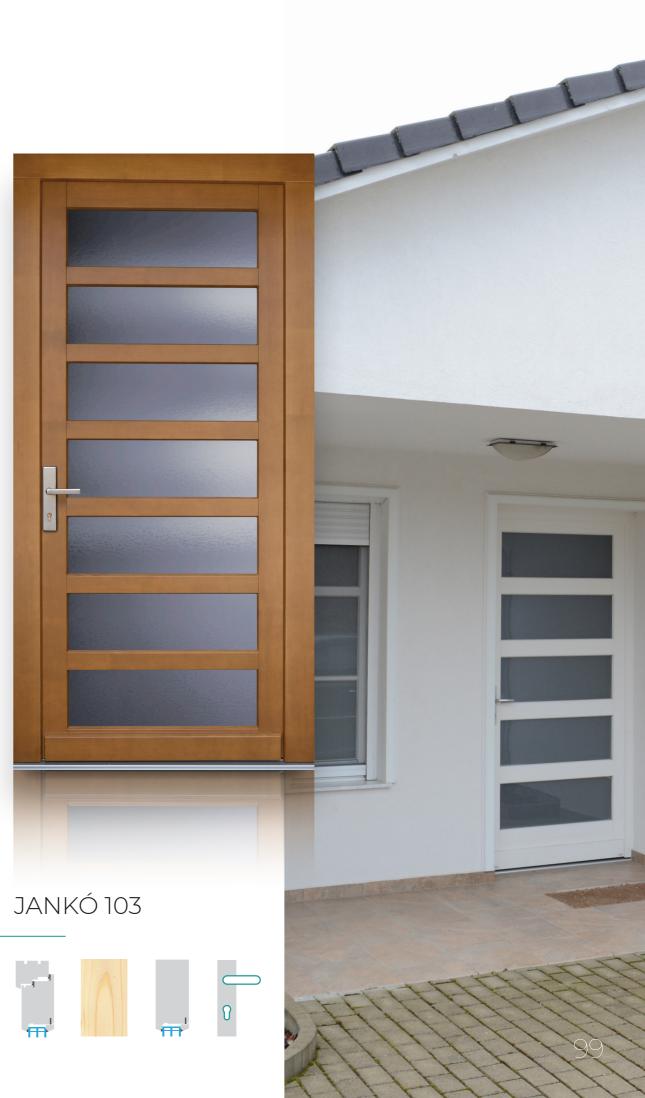

#### WOODEN DOORS WITH FRAME INSERT STRUCTURE

Besides top quality material use and high level security solutions our wooden entrance doors have gained the trust of our customers with unique solutions for favourable price. They provide outstanding performance with special thermal insulation. They are extraordinarily durable and do not bend due to the vapour barrier on both sides. Thanks to the uniquely carved patterns and glass accessories they provide fantastic harmony between the external façade and internal area of your house.