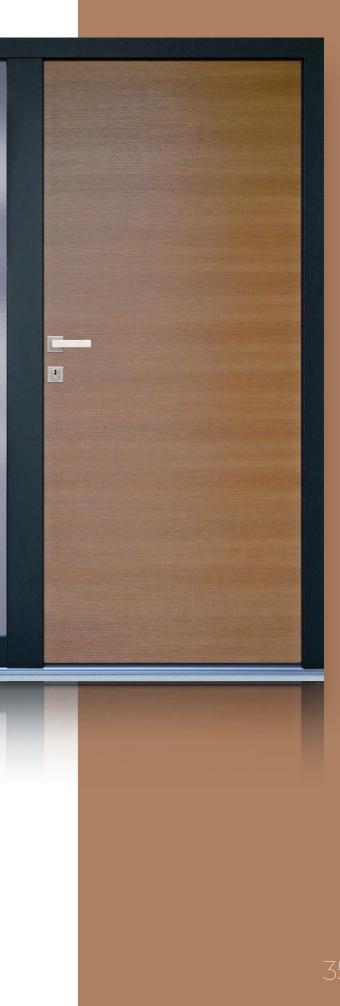

#### WOODEN-ALUMINIUM PANEL DOORS

The panel doors of the WOODEN-ALUMINIUM product family are specially recommended for use as main entrance doors due to their harmonious look and special mechanical characters.

The duo of wood and aluminium provides everything you may need in relation with an entrance door. Available in cross flat, cross and hybrid variations!