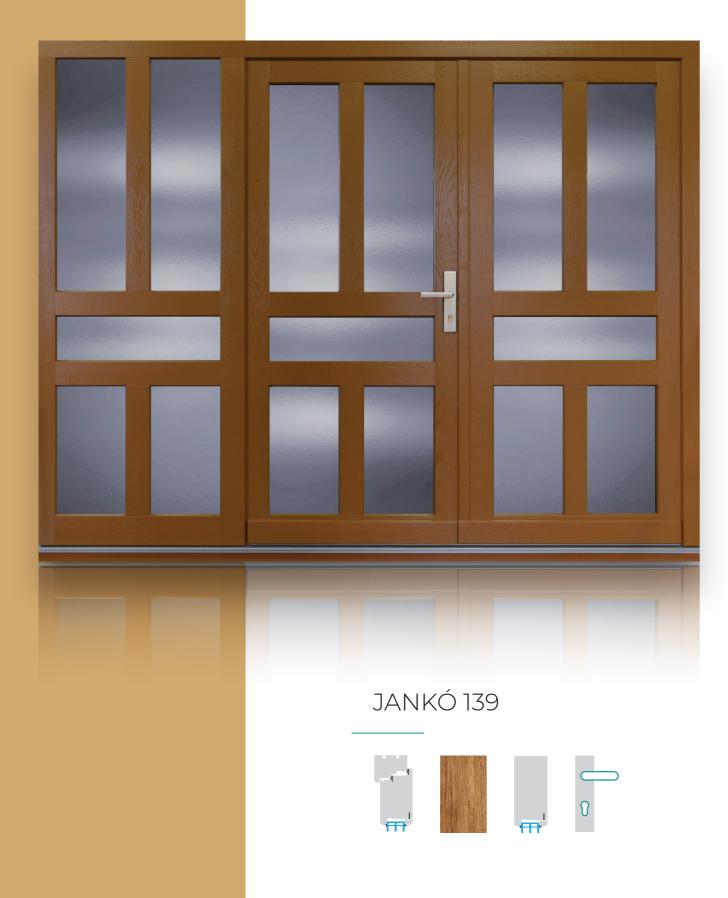

WITH FRAME INSERT STRUCTURE

Besides top quality material use and high level security solutions our wooden entrance doors have gained the trust of our customers with unique solutions for favourable price. They provide outstanding performance with special thermal insulation. They are extraordinarily durable and do not bend due to the vapour barrier on both sides. Thanks to the uniquely carved patterns and glass accessories they provide fantastic harmony between the external façade and internal area of your house.























































m'

ß

------

**m**l

#### JANKÓ 105



























































JANKÓ 118



















### JANKÓ 123





















JANKÓ 127





JANKÓ 128

















































127









JANKÓ 143





JANKÓ 144





























## JANKÓ 150





JANKÓ 151























#### JANKÓ 156





#### JANKÓ 157



137



JANKÓ 158























Jankó Ablak has more than 30 years of experience in the market of external high quality wooden doors and windows. It offers high quality, innovative and exclusive solution to each individual demand to make your home the most beautiful precious stone of the neighbourhood.

#### WWW.JANKOWINDOWS.IE

SHOWROOM LOCATED AT: ENNISKERRY ROAD - SLATE CABIN LANE SANDYFORD DUBLIN 18.

> Phone: +352 87 775 9204 e-mail: info@janko.ie Facebook: jankowindows Instagram: jankowindows\_irl