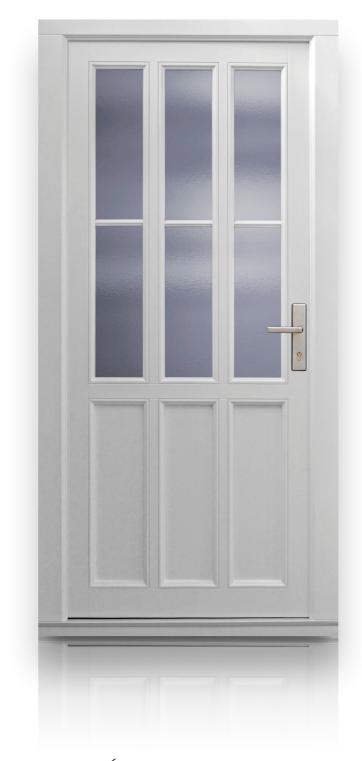

#### JANKO WINDOWS ENTRANCE DOOR

Our entrance doors provide maximum comfort and security thanks to their quality wood material and thermal insulated glazing. Our custom-made products, which has been carried out according to your ideas, harmonize the whirl of the outside world with the peace of your home.

As part of the special structure, we equip our entrance doors with multiple draught seal, 3D adjustable door hinge, continuous lock stile, Plug Tec corner joints, foam rubber seals and EPD seals as well, which provide a robust, load bearing, highly heat and sound insulated and extremely secure solution to meet your individual needs.

Today's modern doors are fitted with multiple point security locks for protection against burglary and to achieve perfect security. Our doors are equipped with sinkable door sill free of thermal bridge closing with with double rubber seal contributing to creating a harmonious home. Our products are only made of selected, high quality base materials based on colour chosen from colour code symbol that can be either visible glaze or covering surface.

Doors of various profile can be chosen to meet the demands or the surroundings:

aluminium outside - wood inside or wood on both sides Aluminium can take harsh weather changes, cold an hot extremes, UV radiation and snow whereas wood providing harmony and cosiness inside can remain eternal for the pleasure of most of us.

One thing is certain: every single piece of our manufactured products is a masterwork: a precise system built of excellent base materials.