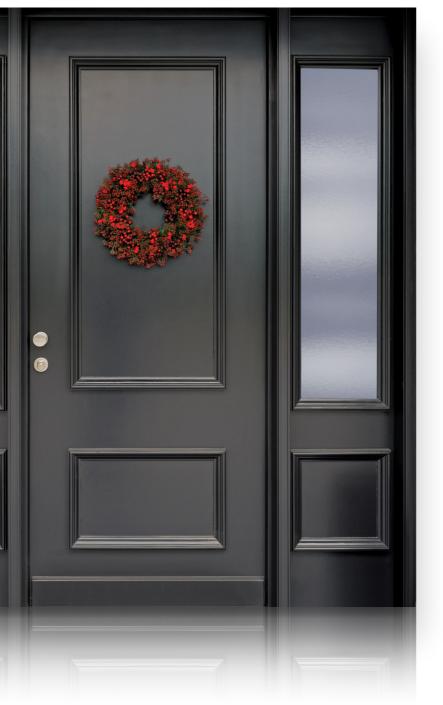

#### JANKO WINDOWS ENTRANCE DOOR

Our entrance doors provide maximum comfort and security thanks to their quality wood material and thermal insulated glazing. Our custom-made products, which has been carried out according to your ideas, harmonize the whirl of the outside world with the peace of your home.

As part of the special structure, we equip our entrance doors with multiple draught seal, 3D adjustable door hinge, continuous lock stile, Plug Tec corner joints, foam rubber seals and EPD seals as well, which provide a robust, load bearing, highly heat and sound insulated and extremely secure solution to meet your individual needs.

Today's modern doors are fitted with multiple point security locks for protection against burglary and to achieve perfect security. Our doors are equipped with sinkable door sill free of thermal bridge closing with with double rubber seal contributing to creating a harmonious home. Our products are only made of selected, high quality base materials based on colour chosen from colour code symbol that can be either visible glaze or covering surface.