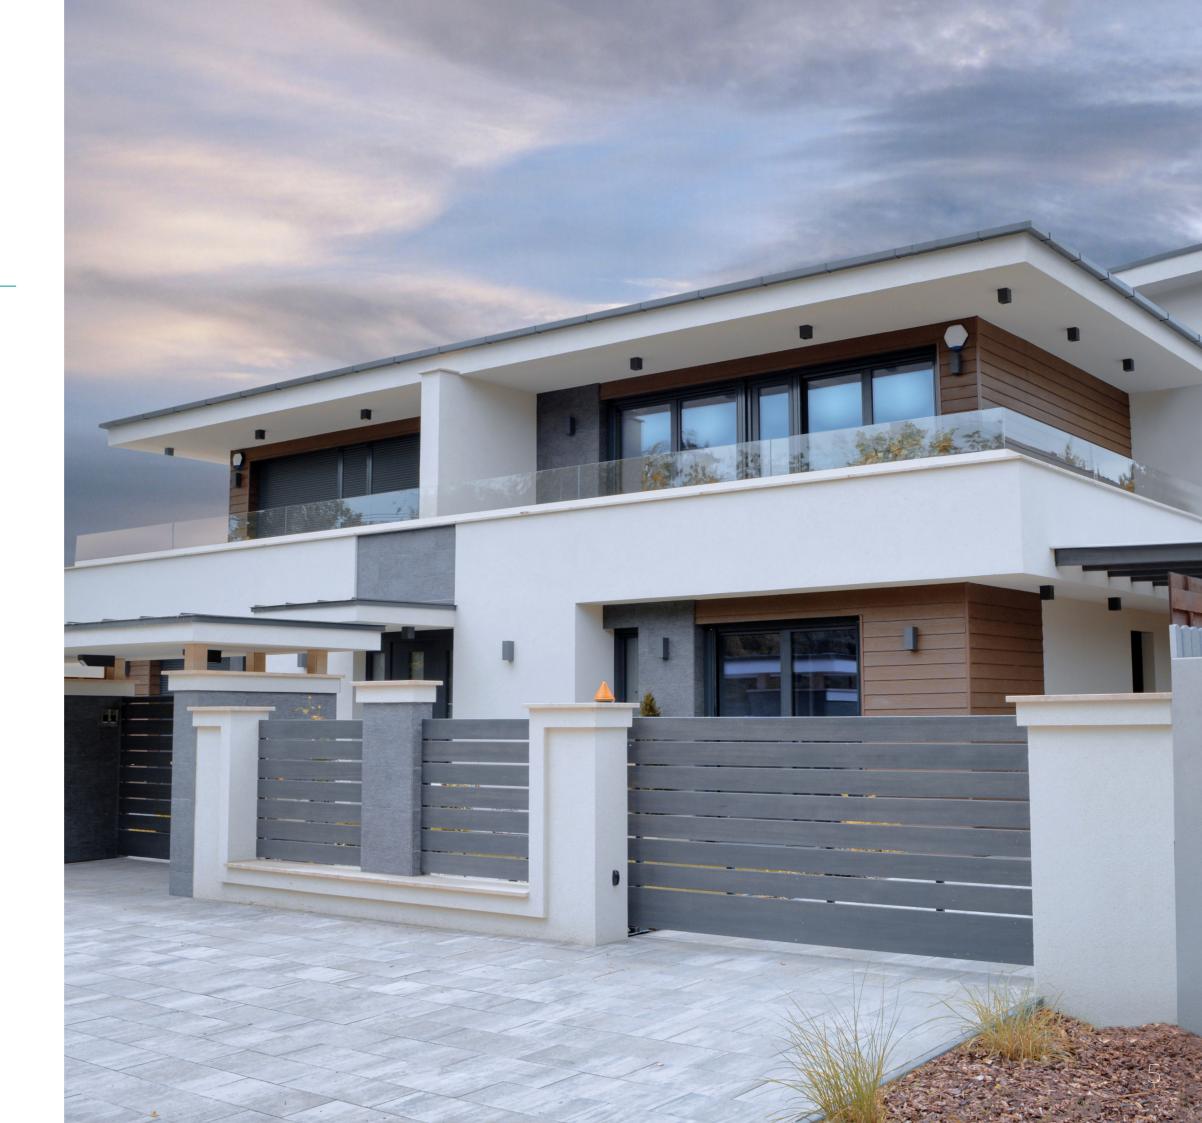

Doors of various profile can be chosen to meet the demands or the surroundings:

aluminium outside - wood inside or wood on both sides Aluminium can take harsh weather changes, cold an hot extremes, UV radiation and snow whereas wood providing harmony and cosiness inside can remain eternal for the pleasure of most of us.

One thing is certain: every single piece of our manufactured products is a masterwork: a precise system built of excellent base materials.