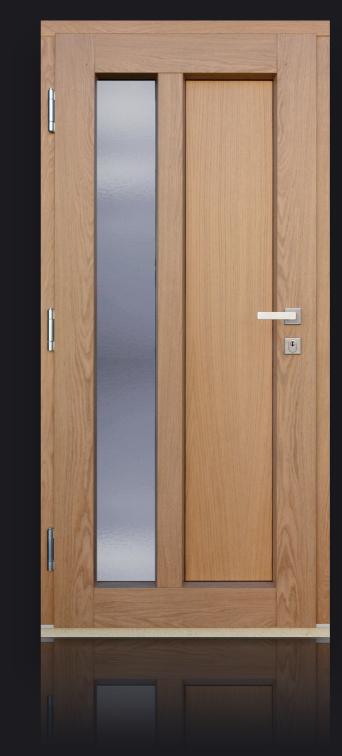

#### WOODEN-ALUMINIUM PANEL DOORS

The panel doors of the WOODEN-ALUMINIUM product family are specially recommended for use as main entrance doors due to their harmonious look and special mechanical characters.

The duo of wood and aluminium provides everything you may need in relation with an entrance door. Available in cross flat, cross and hybrid variations!