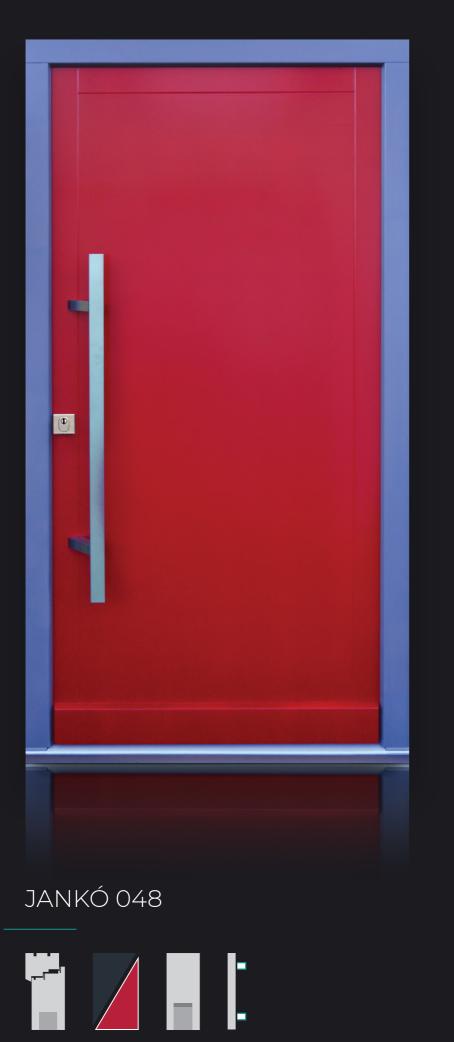

NDON



JANKÓ 006







#### JANKÓ 007 PRAHA





















JANKÓ 013 STRASBOURG3

























JANKÓ 018 ROMA



# JANKÓ 019 ROMA

















JANKÓ 022 ROMA





























### JANKÓ 030 STRASBOURG2





#### JANKÓ 031











#### JANKÓ 034





(1)













#### WOODEN PANEL DOORS

Product family "WOODEN BIG" is characterised by shapes to regale our eyes and massive structure, which are essential furnishings of our peaceful and cosy homes.

Besides high quality structure we pay increased attention to external design elements as well: we offer wide variety of options to make you able to shape one of the most import elements of your home according to you taste: in colour, style and material use.









































































• •



JANKÓ 055





















































#### JANKÓ 068













JANKÓ 071



0













The frame and outside surface of the entrance door can be ordered with aluminium cover by means of which you can both provide your door a special protective shield and make it look unique. The colour and even the surface of the two covers can be entirely different. Additionally the individual ideas can also be emphasized with closing-in-flush design on both sides or only outside. The impression is made unique by antiqued surfaces and precious wood cover, ground surfaces grain direction and copper accessories.

No matter which solution you choose, the impression is absolutely guaranteed