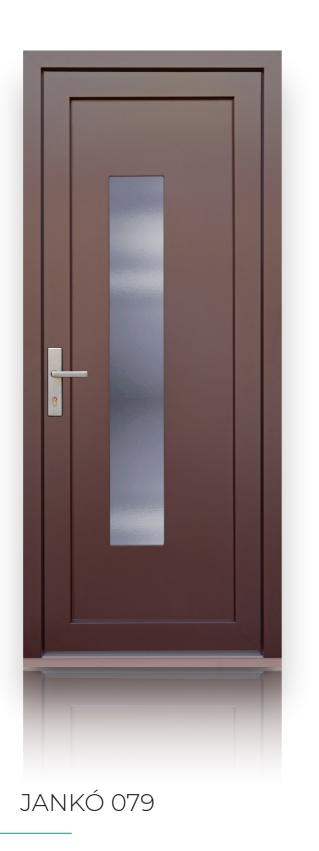

• •



JANKÓ 055





















































#### JANKÓ 068













JANKÓ 071



0













The frame and outside surface of the entrance door can be ordered with aluminium cover by means of which you can both provide your door a special protective shield and make it look unique. The colour and even the surface of the two covers can be entirely different. Additionally the individual ideas can also be emphasized with closing-in-flush design on both sides or only outside. The impression is made unique by antiqued surfaces and precious wood cover, ground surfaces grain direction and copper accessories.

No matter which solution you choose, the impression is absolutely guaranteed



















































































### JANKÓ 091







#### WOODEN DOORS WITH FRAME INSERT STRUCTURE

Besides top quality material use and high level security solutions our wooden entrance doors have gained the trust of our customers with unique solutions for favourable price. They provide outstanding performance with special thermal insulation. They are extraordinarily durable and do not bend due to the vapour barrier on both sides. Thanks to the uniquely carved patterns and glass accessories they provide fantastic harmony between the external façade and internal area of your house.























































m'

ß

------

**m**l

#### JANKÓ 105



























































JANKÓ 118



















### JANK