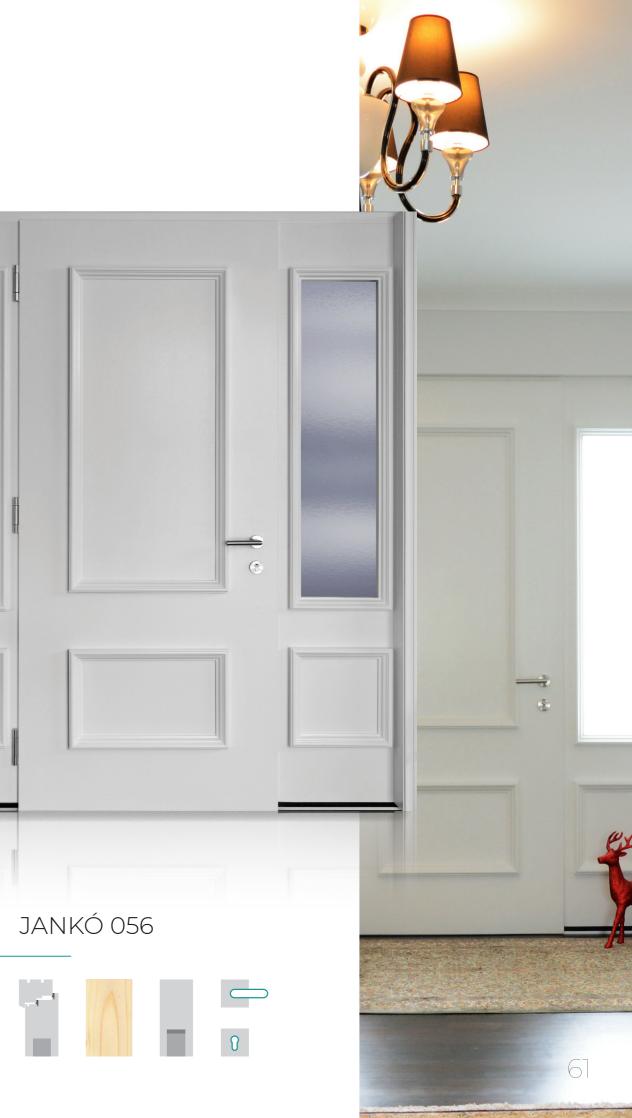

A





















JANKÓ 013 STRASBOURG3

























JANKÓ 018 ROMA



# JANKÓ 019 ROMA

















JANKÓ 022 ROMA





























### JANKÓ 030 STRASBOURG2





#### JANKÓ 031











#### JANKÓ 034





(1)













#### WOODEN PANEL DOORS

Product family "WOODEN BIG" is characterised by shapes to regale our eyes and massive structure, which are essential furnishings of our peaceful and cosy homes.

Besides high quality structure we pay increased attention to external design elements as well: we offer wide variety of options to make you able to shape one of the most import elements of your home according to you taste: in colour, style and material use.









































































• •



JANKÓ 055





















































#### JANKÓ 068













JANKÓ 071



0













The frame and outside surface of the entrance door can be ordered with aluminium cover by means of which you can both provide your door a special protective shield and make it look unique. The colour and even the surface of the two covers can be entirely different. Additionally the individual ideas can also be emphasized with closing-in-flush design on both sides or only outside. The impression is made unique by antiqued surfaces and precious wood cover, ground surfaces grain direction and copper accessories.

No matter which solution you choose, the impression is absolutely guaranteed



















































































### JANKÓ 091