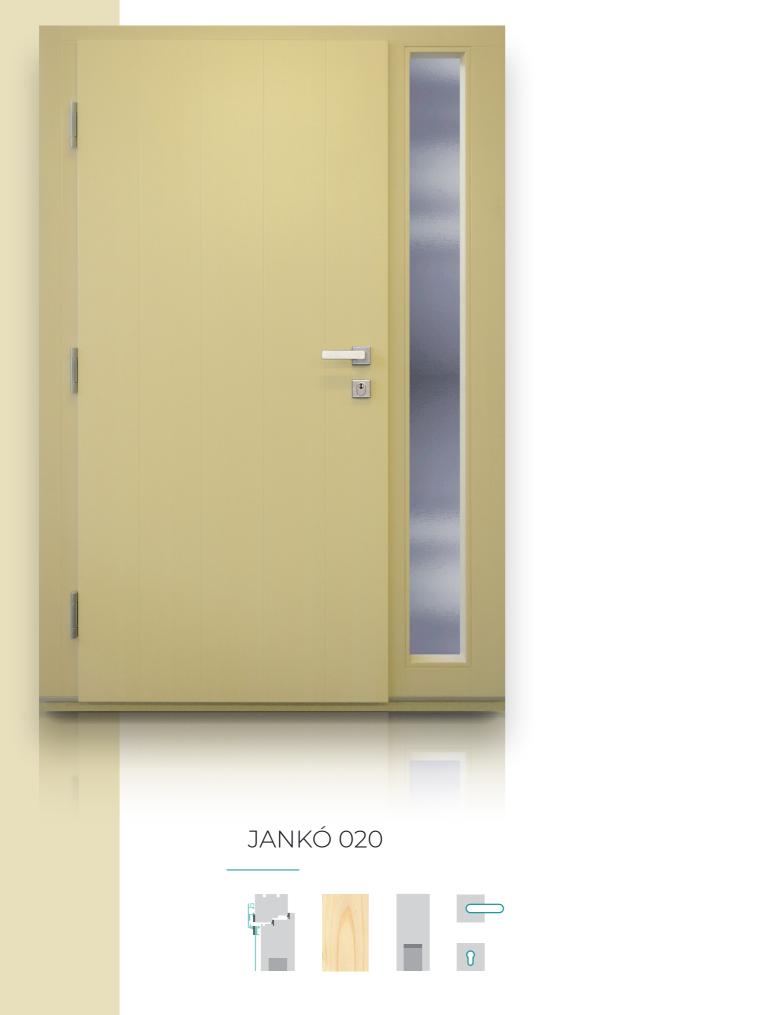

#### WOODEN DOORS WITH FRAME INSERT STRUCTURE

Besides top quality material use and high level security solutions our wooden entrance doors have gained the trust of our customers with unique solutions for favourable price. They provide outstanding performance with special thermal insulation. They are extraordinarily durable and do not bend due to the vapour barrier on both sides. Thanks to the uniquely carved patterns and glass accessories they provide fantastic harmony between the external façade and internal area of your house.