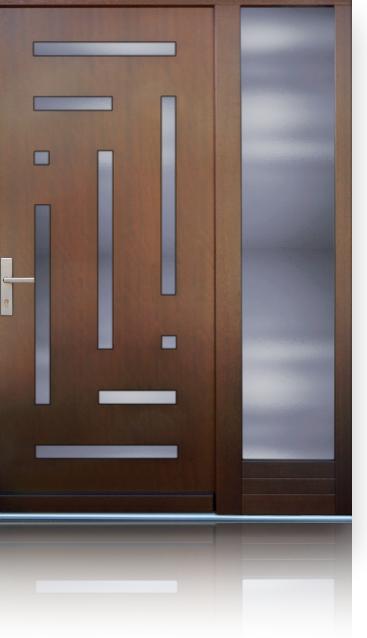

#### WOODEN-ALUMINIUM PANEL DOORS

The panel doors of the WOODEN-ALUMINIUM product family are specially recommended for use as main entrance doors due to their harmonious look and special mechanical characters.

The duo of wood and aluminium provides everything you may need in relation with an entrance door. Available in cross flat, cross and hybrid variations!