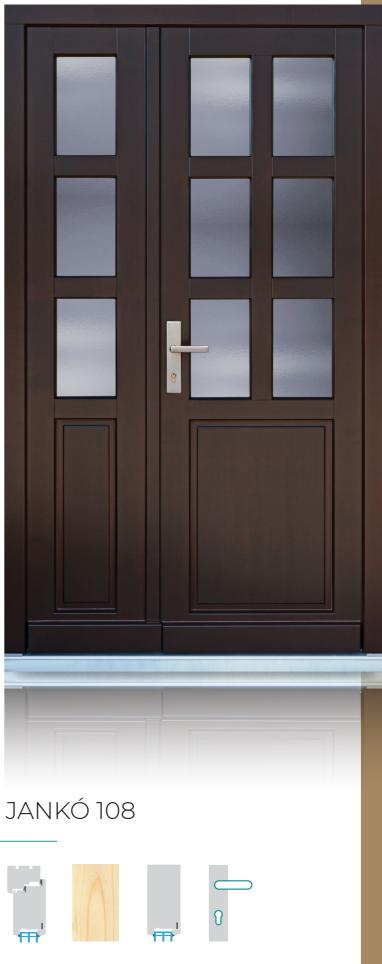

#### WOODEN DOORS WITH FRAME INSERT STRUCTURE

Besides top quality material use and high level security solutions our wooden entrance doors have gained the trust of our customers with unique solutions for favourable price. They provide outstanding performance with special thermal insulation. They are extraordinarily durable and do not bend due to the vapour barrier on both sides. Thanks to the uniquely carved patterns and glass accessories they provide fantastic harmony between the external façade and internal area of your house.