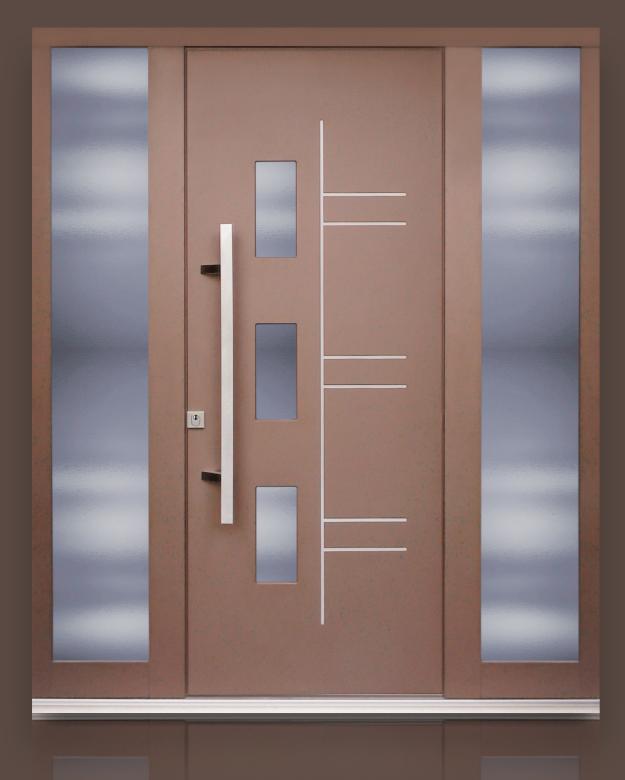

#### **OPENING, FUNCTIONS**

Whichever style you prefer, our selection handles will let you find your perfect match. Both our handles and knobs are durable to environmental conditions. Our handle accessories make sure that your entrance door look perfect.

Knobs

#### Joint escutcheon plate

#### Stand-alone escutcheon plate

7