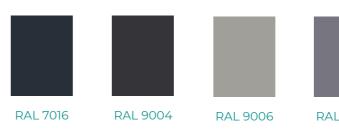

#### diagonal interior design and wood surface.

aluminium-covered panel filling system doors with

Outdoor flush-fitting,

CROSS panel doors

Panel doors with diagonal

interior and exterior design,

external aluminium covering

and wooden system on the

CROSS FLAT panel filling design

inside.

#### BIG 92 panel filling design

Panel filling system doors with wood structure on the inside and outside, diagonal design with angular shapes.



#### BIG 92 panel doors

Outdoor flush-fitting panel doors with wood surface.



Outdoor and indoor flushfitting panel doors, with a clear design and wood covering



#### KS BIG outdoor flush-fitting panel doors

Outdoor flush-fitting panel doors with wood surface.

#### MATERIALS

#### WOOD MATERIALS



Eucalyptus

#### ALUMINIUM COLOUR SAMPLES



#### TYPE

#### Panel door



#### Our contiguous panel doors are especially designed to be used as entrance doors, because of their harmonious appearance and special technical characteristics.

#### **OPENING, FUNCTIONS**

Whichever style you prefer, our selection handles will let you find your perfect match. Both our handles and knobs are durable to environmental conditions. Our handle accessories make sure that your entrance door look perfect.





Knobs

#### Joint escutcheon plate





#### Panel filling design doors

Our panel filling design entrance doors can be made even more exciting by applying glass or sheet filling, to ensure that their style is 100% harmonious with your home.



#### Stand-alone escutcheon plate

7



#### WOODEN-ALUMINIUM PANEL DOORS

The panel doors of the