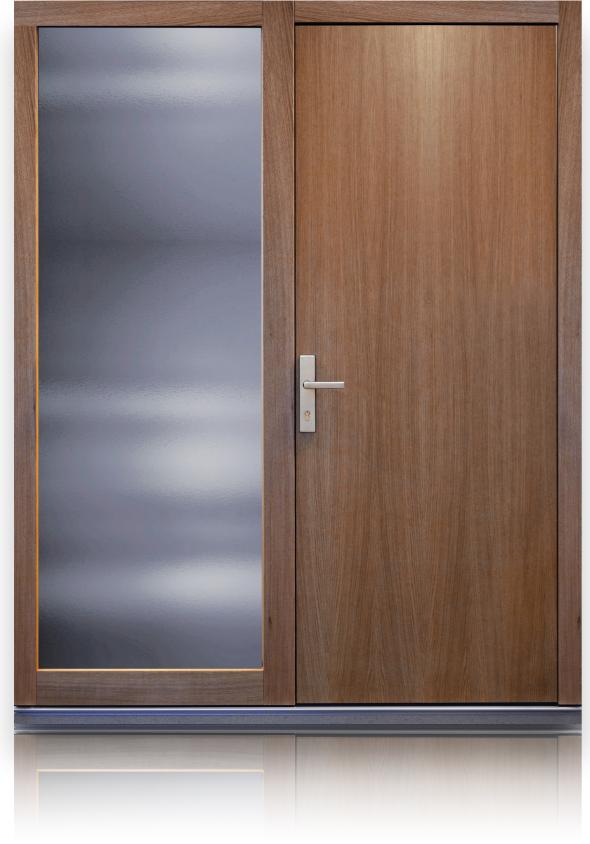

#### JANKO WINDOWS ENTRANCE DOOR

Our entrance doors provide maximum comfort and security thanks to their quality wood material and thermal insulated glazing. Our custom-made products, which has been carried out according to your ideas, harmonize the whirl of the outside world with the peace of your home.

#### WOODEN-ALUMINIUM PANEL DOORS

The panel doors of the WOODEN-ALUMINIUM product family are specially recommended for use as main entrance doors due to their harmonious look and special mechanical characters.

The duo of wood and aluminium provides everything you may need in relation with an entrance door. Available in cross flat, cross and hybrid variations!