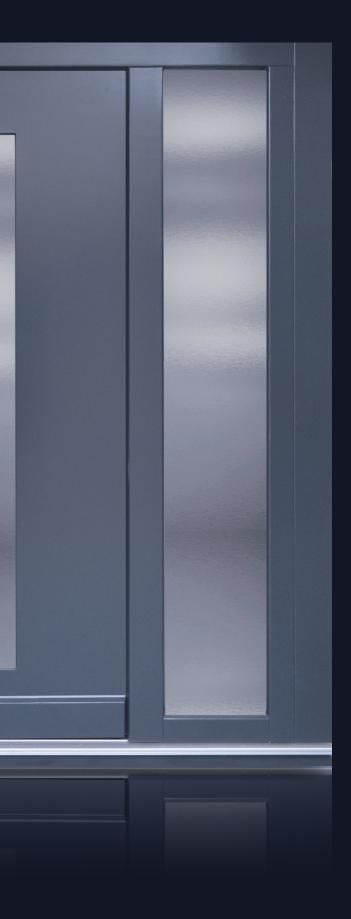

#### WOODEN-ALUMINIUM PANEL DOORS

The panel doors of the WOODEN-ALUMINIUM product family are specially recommended for use as main entrance doors due to their harmonious look and special mechanical characters.

The duo of wood and aluminium provides everything you may need in relation with an entrance door. Available in cross flat, cross and hybrid variations!