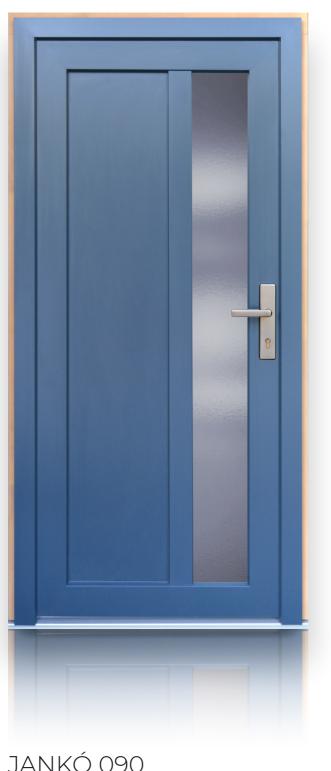

• •



JANKÓ 055





















































#### JANKÓ 068













JANKÓ 071



0













The frame and outside surface of the entrance door can be ordered with aluminium cover by means of which you can both provide your door a special protective shield and make it look unique. The colour and even the surface of the two covers can be entirely different. Additionally the individual ideas can also be emphasized with closing-in-flush design on both sides or only outside. The impression is made unique by antiqued surfaces and precious wood cover, ground surfaces grain direction and copper accessories.

No matter which solution you choose, the impression is absolutely guaranteed



















































































### JANKÓ 091







#### WOODEN DOORS WITH FRAME INSERT STRUCTURE

Besides top quality material use and high level security solutions our wooden entrance doors have gained the trust of our customers with unique solutions for favourable price. They provide outstanding performance with special thermal insulation. They are extraordinarily durable and do not bend due to the vapour barrier on both sides. Thanks to the uniquely carved patterns and glass accessories they provide fantastic harmony between the external façade and internal area of your house.























































m'

ß

------

**m**l

#### JANKÓ 105



























































JANKÓ 118



















### JANKÓ 123





















JANKÓ 127





JANK