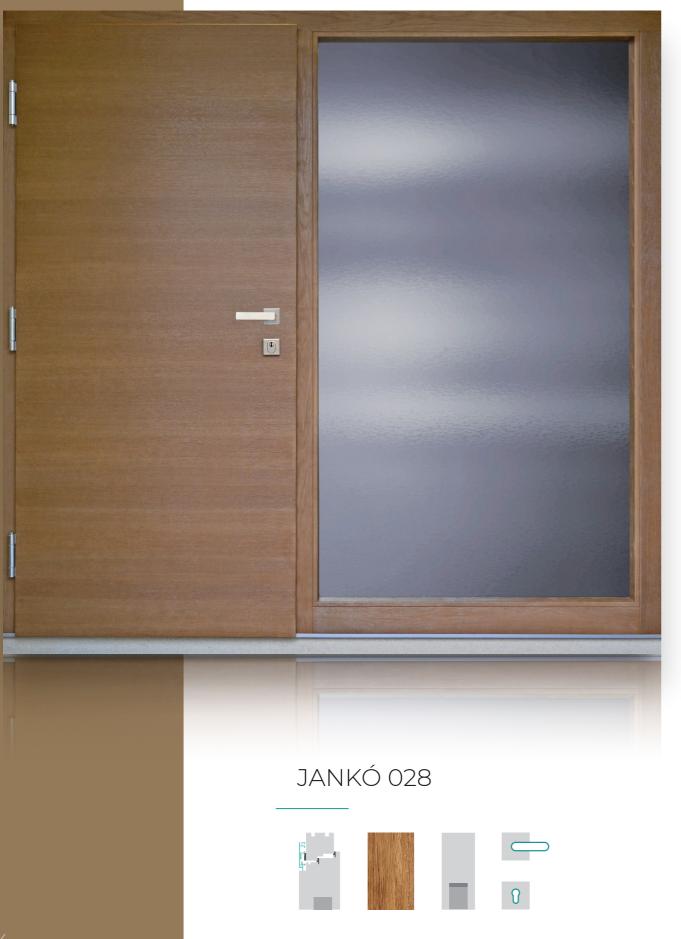

#### WOODEN-ALUMINIUM PANEL DOORS

The panel doors of the WOODEN-ALUMINIUM product family are specially recommended for use as main entrance doors due to their harmonious look and special mechanical characters.

The duo of wood and aluminium provides everything you may need in relation with an entrance door. Available in cross flat, cross and hybrid variations!