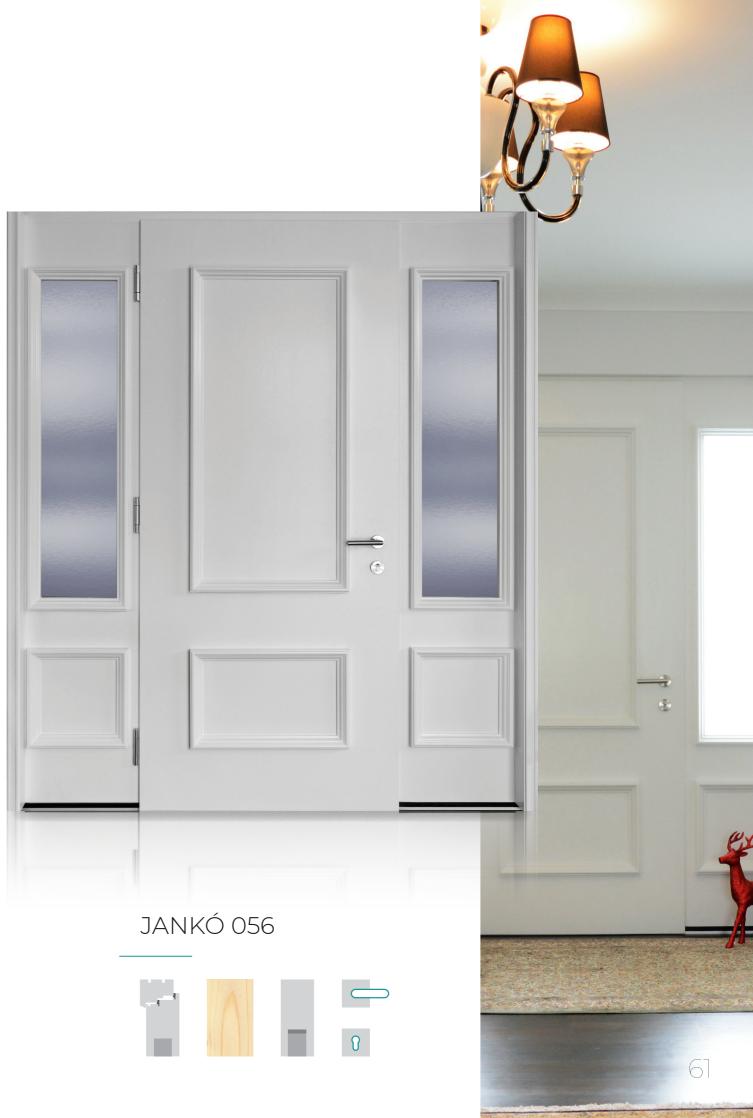

AHA





















JANKÓ 013 STRASBOURG3

























JANKÓ 018 ROMA



# JANKÓ 019 ROMA

















JANKÓ 022 ROMA





























### JANKÓ 030 STRASBOURG2





#### JANKÓ 031











#### JANKÓ 034





(1)













#### WOODEN PANEL DOORS

Product family "WOODEN BIG" is characterised by shapes to regale our eyes and massive structure, which are essential furnishings of our peaceful and cosy homes.

Besides high quality structure we pay increased attention to external design elements as well: we offer wide variety of options to make you able to shape one of the most import elements of your home according to you taste: in colour, style and material use.









































































• •



JANKÓ 055





















































#### JANKÓ 068













JANKÓ 071



0













The frame and outside surface of the entrance door can be ordered with aluminium cover by means of which you can both provide your door a special protective shield and make it look unique. The colour and even the surface of the two covers can be entirely different. Additionally the individual ideas can also be emphasized with closing-in-flush design on both sides or only outside. The impression is made unique by antiqued surfaces and precious wood cover, ground surfaces grain direction and copper accessories.

No matter which solution you choose, the impression is absolutely guaranteed



















































































### JANKÓ 091