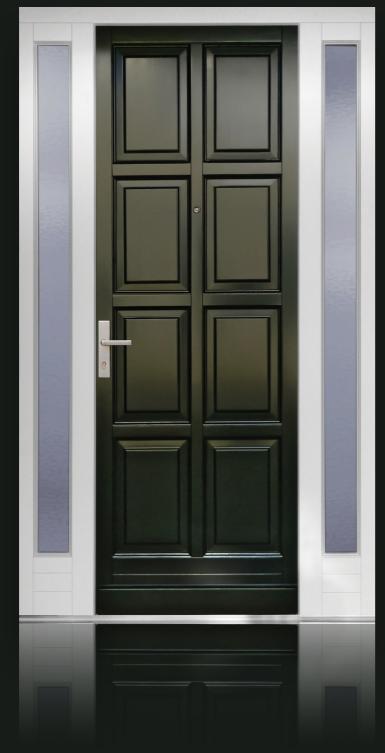

#### Our contiguous panel doors are especially designed to be used as entrance doors, because of their harmonious appearance and special technical characteristics.

#### Panel filling design doors

Our panel filling design entrance doors can be made even more exciting by applying glass or sheet filling, to ensure that their style is 100% harmonious with your home.