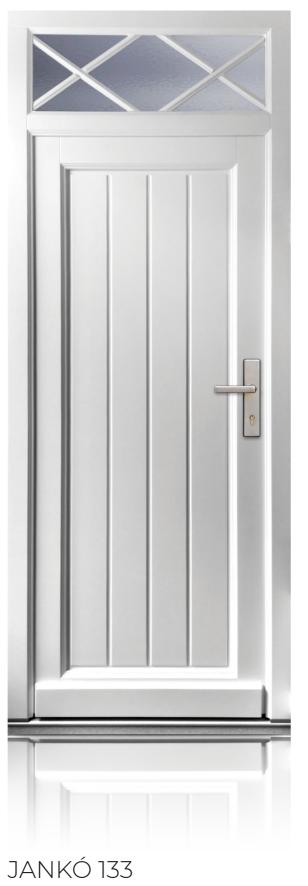

#### WOODEN DOORS WITH FRAME INSERT STRUCTURE

Besides top quality material use and high level security solutions our wooden entrance doors have gained the trust of our customers with unique solutions for favourable price. They provide outstanding performance with special thermal insulation. They are extraordinarily durable and do not bend due to the vapour barrier on both sides. Thanks to the uniquely carved patterns and glass accessories they provide fantastic harmony between the external façade and internal area of your house.























































m'

ß

------

**m**l

#### JANKÓ 105



























































JANKÓ 118



















### JANKÓ 123





















JANKÓ 127





JANKÓ 128

















































127









JANKÓ 143





JANKÓ 144





























## JANKÓ 150





JANKÓ 151























#### JANKÓ 156





#### JANKÓ 157



137



JANKÓ 158























Jankó Ablak has more than 30 years of experience in the market of external high quality wooden doors and windows. It offers high quality, innovative and exclusive solution to each individual demand to make your home the most beautiful precious stone of the neighbourhood.

#### WWW.JANKOWINDOWS.IE

SHOWROOM LOCATED AT: ENNISKERRY ROAD - SLATE CABIN LANE SANDYFORD DUBLIN 18.

> Phone: +352 87 775 9204 e-mail: info@janko.ie Facebook: jankowindows Instagram: jankowindows\_irl