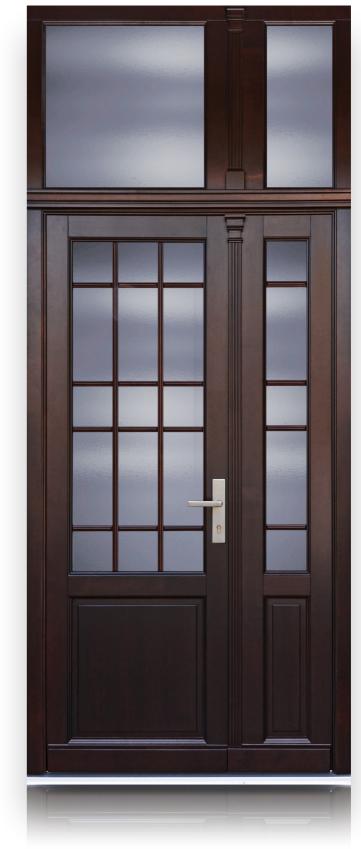

#### WOODEN DOORS WITH FRAME INSERT STRUCTURE

Besides top quality material use and high level security solutions our wooden entrance doors have gained the trust of our customers with unique solutions for favourable price. They provide outstanding performance with special thermal insulation. They are extraordinarily durable and do not bend due to the vapour barrier on both sides. Thanks to the uniquely carved patterns and glass accessories they provide fantastic harmony between the external façade and internal area of your house.