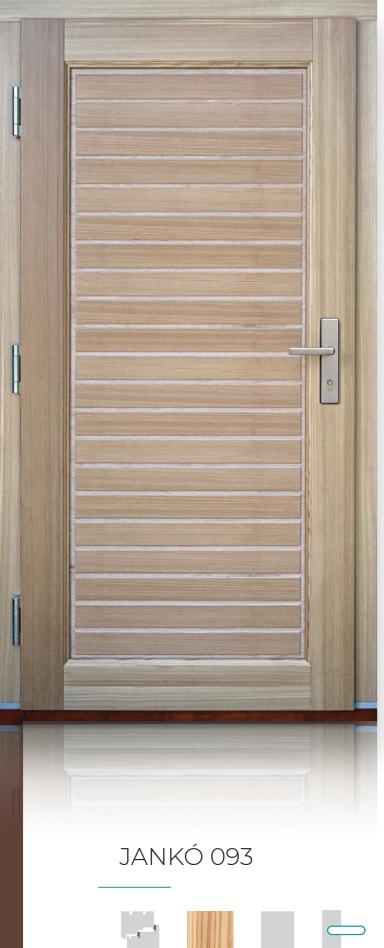

d precious wood cover, ground surfaces grain direction and copper accessories.

No matter which solution you choose, the impression is absolutely guaranteed



















































































### JANKÓ 091







#### WOODEN DOORS WITH FRAME INSERT STRUCTURE

Besides top quality material use and high level security solutions our wooden entrance doors have gained the trust of our customers with unique solutions for favourable price. They provide outstanding performance with special thermal insulation. They are extraordinarily durable and do not bend due to the vapour barrier on both sides. Thanks to the uniquely carved patterns and glass accessories they provide fantastic harmony between the external façade and internal area of your house.























































m'

ß

------

**m**l

#### JANKÓ 105



























































JANKÓ 118



















### JANKÓ 123





















JANKÓ 127





JANKÓ 128

















































127









JANKÓ 143





JANKÓ 144





























## JANKÓ 150





JANKÓ 151























#### JANKÓ 156





#### JANKÓ 157



137



JANKÓ 158























Jankó Ablak has more than 30 years of experience in the market of external high quality wooden doors and windows. It offers high quality, innovative and exclusive solution to each individual demand to make your home the most beautiful precious stone of the neighbourhood.

#### WWW.JANKOWINDOWS.IE

SHOWROOM LOCATED A