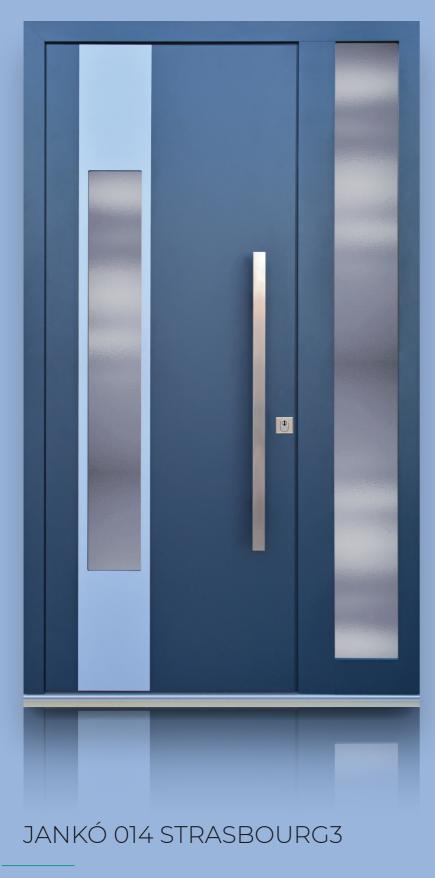

Knobs

#### Joint escutcheon plate





#### Panel filling design doors

Our panel filling design entrance doors can be made even more exciting by applying glass or sheet filling, to ensure that their style is 100% harmonious with your home.



#### Stand-alone escutcheon plate

7



#### WOODEN-ALUMINIUM PANEL DOORS

The panel doors of the WOODEN-ALUMINIUM product family are specially recommended for use as main entrance doors due to their harmonious look and special mechanical characters.

The duo of wood and aluminium provides everything you may need in relation with an entrance door. Available in cross flat, cross and hybrid variations!



#### JANKÓ 001 ROMA

















JANKÓ 005 LONDON



JANKÓ 006







#### JANKÓ 007 PRAHA





















JANKÓ 013 STRASBOURG3

























JANKÓ 018 ROMA



# JANKÓ 019 ROMA

















JANKÓ 022 ROMA





























### JANKÓ 030 STRASBOURG2





#### JANKÓ 031











#### JANKÓ 034





(1)













#### WOODEN PANEL DOORS

Product family "WOODEN BIG" is characterised by shapes to regale our eyes and massive structure, which are essential furnishings of our peaceful and cosy homes.

Besides high quality structure we pay increased attention to external design elements as well: we offer wide variety of options to make you able to shape one of the most import elements of your home according to you taste: in colour, style and material use.









































































• •



JANKÓ 055





















































##