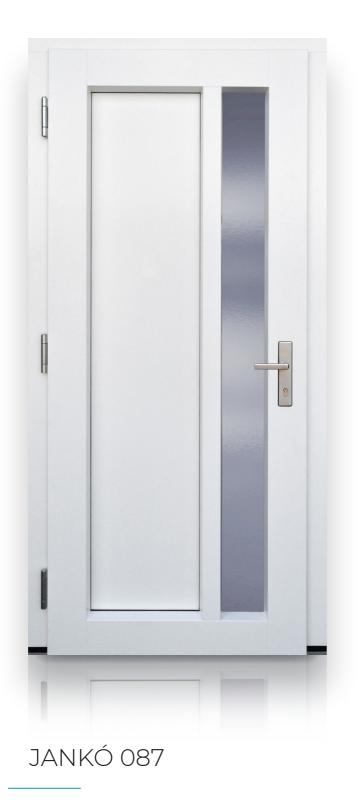

• •



JANKÓ 055





















































#### JANKÓ 068













JANKÓ 071



0













The frame and outside surface of the entrance door can be ordered with aluminium cover by means of which you can both provide your door a special protective shield and make it look unique. The colour and even the surface of the two covers can be entirely different. Additionally the individual ideas can also be emphasized with closing-in-flush design on both sides or only outside. The impression is made unique by antiqued surfaces and precious wood cover, ground surfaces grain direction and copper accessories.

No matter which solution you choose, the impression is absolutely guaranteed



















































































### JANKÓ 091







#### WOODEN DOORS WITH FRAME INSERT STRUCTURE

Besides top quality material use and high level security solutions our wooden entrance doors have gained the trust of our customers with unique solutions for favourable price. They provide outstanding performance with special thermal insulation. They are extraordinarily durable and do not bend due to the vapour barrier on both sides. Thanks to the uniquely carved patterns and glass accessories they provide fantastic harmony between the external façade and internal area of your house.























































m'

ß

------

**m**l

#### JANKÓ 105



























































JANKÓ 118



















### JANKÓ 123





















JAN