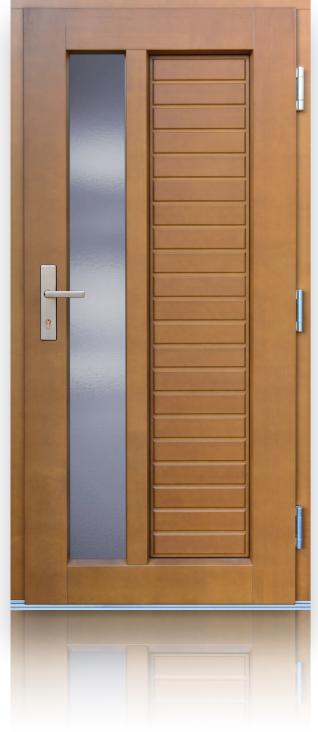

#### WOODEN DOORS WITH FRAME INSERT STRUCTURE

Besides top quality material use and high level security solutions our wooden entrance doors have gained the trust of our customers with unique solutions for favourable price. They provide outstanding performance with special thermal insulation. They are extraordinarily durable and do not bend due to the vapour barrier on both sides. Thanks to the uniquely carved patterns and glass accessories they provide fantastic harmony between the external façade and internal area of your house.