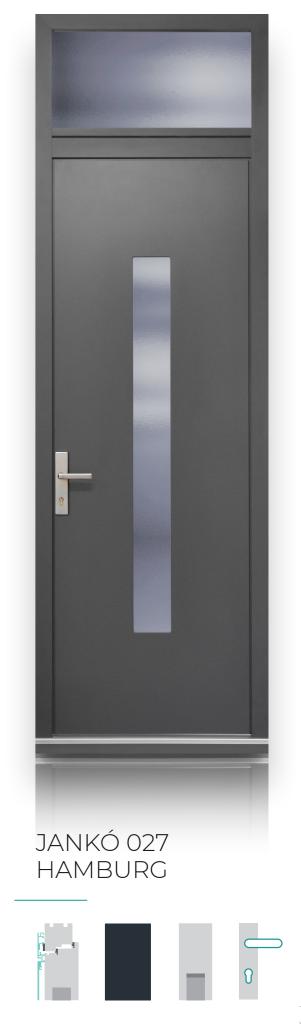

#### WOODEN-ALUMINIUM PANEL DOORS

The panel doors of the WOODEN-ALUMINIUM product family are specially recommended for use as main entrance doors due to their harmonious look and special mechanical characters.

The duo of wood and aluminium provides everything you may need in relation with an entrance door. Available in cross flat, cross and hybrid variations!