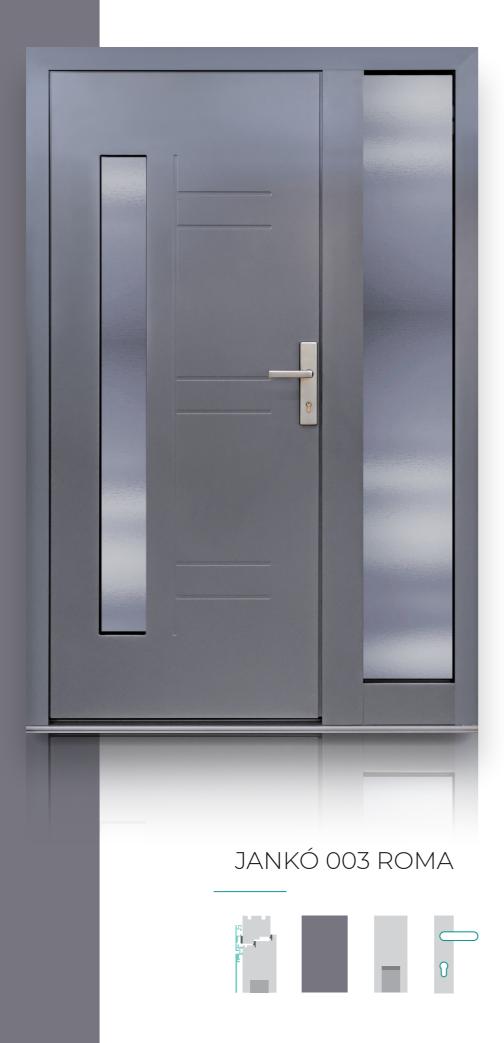

#### WOODEN-ALUMINIUM PANEL DOORS

The panel doors of the WOODEN-ALUMINIUM product family are specially recommended for use as main entrance doors due to their harmonious look and special mechanical characters.

The duo of wood and aluminium provides everything you may need in relation with an entrance door. Available in cross flat, cross and hybrid variations!

#### JANKÓ 001 ROMA

JANKÓ 005 LONDON

JANKÓ 006