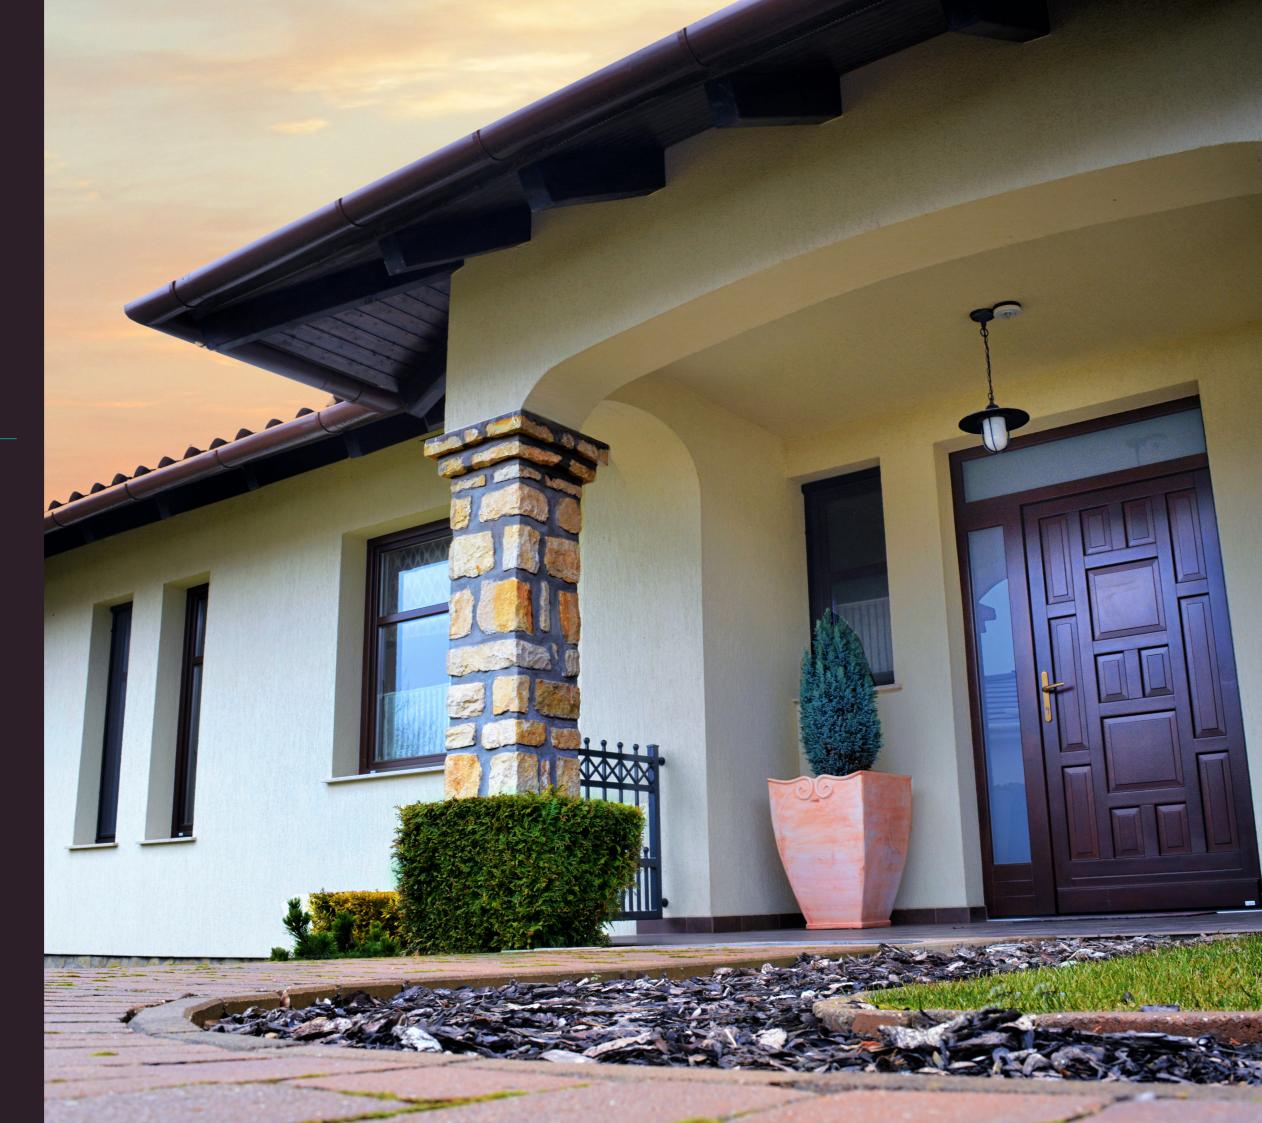

#### JANKO WINDOWS ENTRANCE DOOR

Our entrance doors provide maximum comfort and security thanks to their quality wood material and thermal insulated glazing. Our custom-made products, which has been carried out according to your ideas, harmonize the whirl of the outside world with the peace of your home.

#### WOODEN-ALUMINIUM PANEL DOORS

The panel doors of the WOODEN-ALUMINIUM product family are specially recommended for use as main entrance doors due to their harmonious look and special mechanical characters.

The duo of wood and aluminium provides everything you may need in relation with an entrance door. Available in cross flat, cross and hybrid variations!