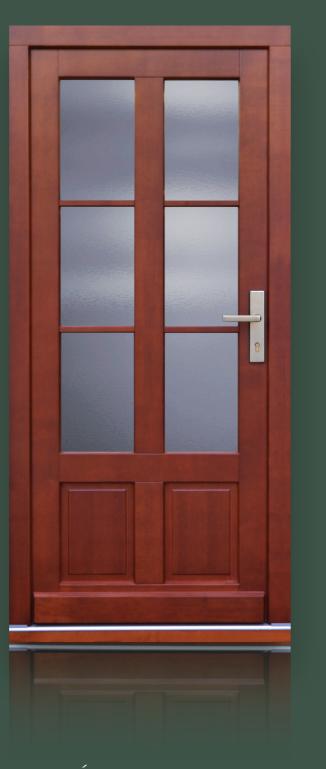

#### JANKO WINDOWS ENTRANCE DOOR

Our entrance doors provide maximum comfort and security thanks to their quality wood material and thermal insulated glazing. Our custom-made products, which has been carried out according to your ideas, harmonize the whirl of the outside world with the peace of your home.

As part of the special structure, we equip our entrance doors with multiple draught seal, 3D adjustable door hinge, continuous lock stile, Plug Tec corner joints, foam rubber seals and EPD seals as well, which provide a robust, load bearing, highly heat and sound insulated and extremely secure solution to meet your individual needs.

Today's modern doors are fitted with multiple point security locks for protection against burglary and to achieve perfect security. Our doors are equipped with sinkable door sill free of thermal bridge closing with with double rubber seal contributing to creating a harmonious home. Our products are only made of selected, high quality base materials based on colour chosen from colour code symbol that can be either visible glaze or covering surface.

Doors of various profile can be chosen to meet the demands or the surroundings:

aluminium outside - wood inside or wood on both sides Aluminium can take harsh weather changes, cold an hot extremes, UV radiation and snow whereas wood providing harmony and cosiness inside can remain eternal for the pleasure of most of us.

One thing is certain: every single piece of our manufactured products is a masterwork: a precise system built of excellent base materials.