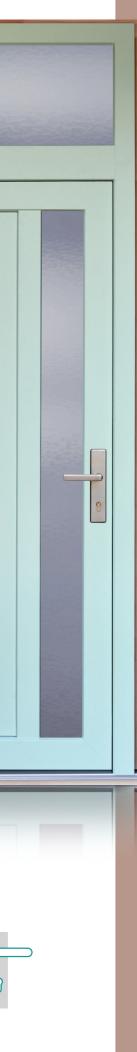

• •



JANKÓ 055





















































#### JANKÓ 068













JANKÓ 071



0













The frame and outside surface of the entrance door can be ordered with aluminium cover by means of which you can both provide your door a special protective shield and make it look unique. The colour and even the surface of the two covers can be entirely different. Additionally the individual ideas can also be emphasized with closing-in-flush design on both sides or only outside. The impression is made unique by antiqued surfaces and precious wood cover, ground surfaces grain direction and copper accessories.

No matter which solution you choose, the impression is absolutely guaranteed



















































































### JANKÓ 091







#### WOODEN DOORS WITH FRAME INSERT STRUCTURE

Besides top quality material use and high level security solutions our wooden entrance doors have gained the trust of our customers with unique solutions for favourable price. They provide outstanding performance with special thermal insulation. They are extraordinarily durable and do not bend due to the vapour barrier on both sides. Thanks to the uniquely carved patterns and glass accessories they provide fantastic harmony between the external façade and internal area of your house.























































m'

ß

------

**m**l

#### JANKÓ 105



























































JANKÓ 118



















### JANKÓ 123