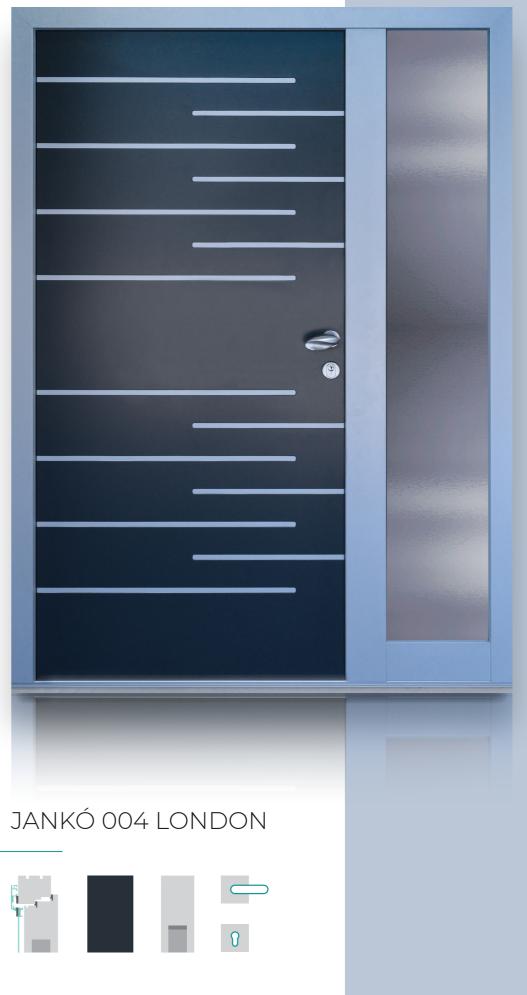

e durable to environmental conditions. Our handle accessories make sure that your entrance door look perfect.





Knobs

#### Joint escutcheon plate





#### Panel filling design doors

Our panel filling design entrance doors can be made even more exciting by applying glass or sheet filling, to ensure that their style is 100% harmonious with your home.



#### Stand-alone escutcheon plate

7



#### WOODEN-ALUMINIUM PANEL DOORS

The panel doors of the WOODEN-ALUMINIUM product family are specially recommended for use as main entrance doors due to their harmonious look and special mechanical characters.

The duo of wood and aluminium provides everything you may need in relation with an entrance door. Available in cross flat, cross and hybrid variations!



#### JANKÓ 001 ROMA

















JANKÓ 005 LONDON



JANKÓ 006







#### JANKÓ 007 PRAHA





















JANKÓ 013 STRASBOURG3

























JANKÓ 018 ROMA



# JANKÓ 019 ROMA

















JANKÓ 022 ROMA





























### JANKÓ 030 STRASBOURG2





#### JANKÓ 031











#### JANKÓ 034





(1)













#### WOODEN PANEL DOORS

Product family "WOODEN BIG" is characterised by shapes to regale our eyes and massive structure, which are essential furnishings of our peaceful and cosy homes.

Besides high quality structure we pay increased attention to external design elements as well: we offer wide variety of options to make you able to shape one of the most import elements of your home according to you taste: in colour, style and material use.