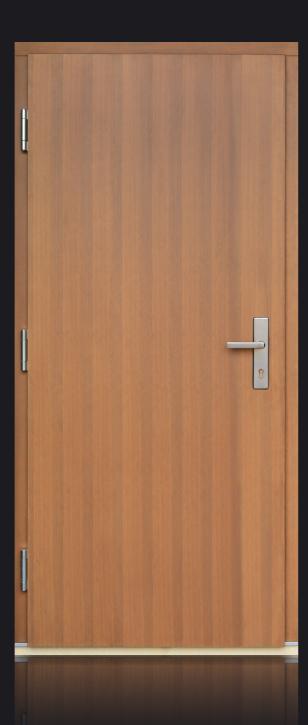

#### JANKO WINDOWS ENTRANCE DOOR

Our entrance doors provide maximum comfort and security thanks to their quality wood material and thermal insulated glazing. Our custom-made products, which has been carried out according to your ideas, harmonize the whirl of the outside world with the peace of your home.

As part of the special structure, we equip our entrance doors with multiple draught seal, 3D adjustable door hinge, continuous lock stile, Plug Tec corner joints, foam rubber seals and EPD seals as well, which provide a robust, load bearing, highly heat and sound insulated and extremely secure solution to meet your individual needs.

Today's modern doors are fitted with multiple point security locks for protection against burglary and to achieve perfect security. Our doors are equipped with sinkable door sill free of thermal bridge closing with with double rubber seal contributing to creating a harmonious home. Our products are only made of selected, high quality base materials based on colour chosen from colour code symbol that can be either visible glaze or covering surface.