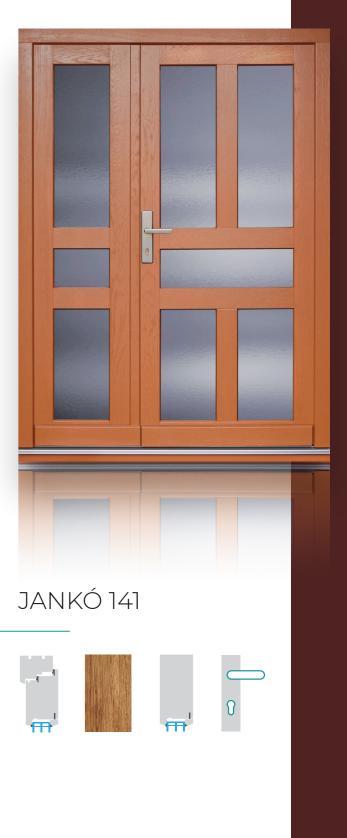

RAME INSERT STRUCTURE

Besides top quality material use and high level security solutions our wooden entrance doors have gained the trust of our customers with unique solutions for favourable price. They provide outstanding performance with special thermal insulation. They are extraordinarily durable and do not bend due to the vapour barrier on both sides. Thanks to the uniquely carved patterns and glass accessories they provide fantastic harmony between the external façade and internal area of your house.























































m'

ß

------

**m**l

#### JANKÓ 105



























































JANKÓ 118



















### JANKÓ 123





















JANKÓ 127





JANKÓ 128

















































127









JANKÓ 143





JANKÓ 144





























## JANKÓ 150





JANKÓ 151























#### JANKÓ 156





#### JANKÓ 157



137



JANKÓ 158























Jankó Ablak has more than 30 years of experience in the market of external high quality wooden doors and windows. It offers high quality, innovative and exclusive solution to each individual demand to make your home the most beautiful precious stone of the neighbourhood.

#### WWW.JANKOWINDOWS.IE

SHOWROOM LOCATED AT: ENNISKERRY ROAD - SLATE CABIN LANE SANDYFORD DUBLIN 18.

> Phone: +352 87 775 9204 e-mail: info@janko.ie Facebook: jankowindows Instagram: jankowindows\_irl