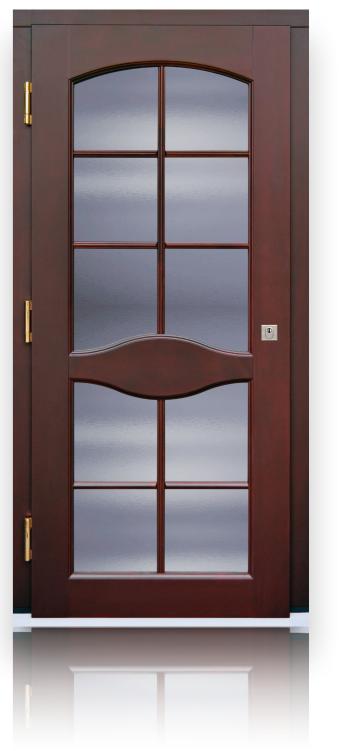

#### WOODEN-ALUMINIUM PANEL DOORS

The panel doors of the WOODEN-ALUMINIUM product family are specially recommended for use as main entrance doors due to their harmonious look and special mechanical characters.

The duo of wood and aluminium provides everything you may need in relation with an entrance door. Available in cross flat, cross and hybrid variations!

#### JANKÓ 068

JANKÓ 071

0

The frame and outside surface of the entrance door can be ordered with aluminium cover by means of which you can both provide your door a special protective shield and make it look unique. The colour and even the surface of the two covers can be entirely different. Additionally the individual ideas can also be emphasized with closing-in-flush design on both sides or only outside. The impression is made unique by antiqued surfaces and precious wood cover, ground surfaces grain direction and copper accessories.