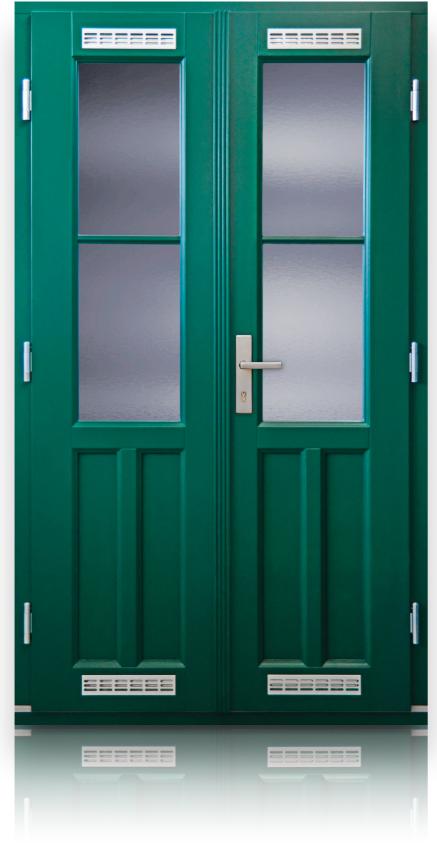

#### Panel filling design doors

Our panel filling design entrance doors can be made even more exciting by applying glass or sheet filling, to ensure that their style is 100% harmonious with your home.