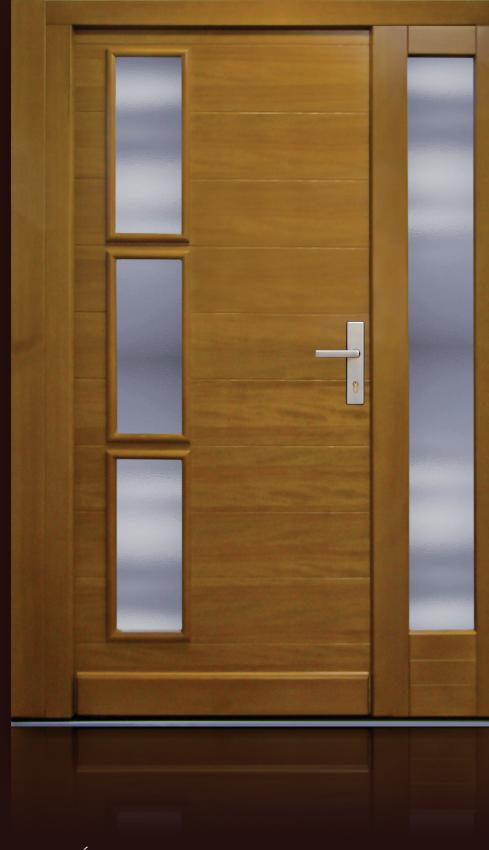

#### JANKO WINDOWS ENTRANCE DOOR

Our entrance doors provide maximum comfort and security thanks to their quality wood material and thermal insulated glazing. Our custom-made products, which has been carried out according to your ideas, harmonize the whirl of the outside world with the peace of your home.

As part of the special structure, we equip our entrance doors with multiple draught seal, 3D adjustable door hinge, continuous lock stile, Plug Tec corner joints, foam rubber seals and EPD seals as well, which provide a robust, load bearing, highly heat and sound insulated and extremely secure solution to meet your individual needs.

Today's modern doors are fitted with multiple point security locks for protection against burglary and to achieve perfect security. Our doors are equipped with sinkable door sill free of thermal bridge closing with with double rubber seal contributing to creating a harmonious home. Our products are only made of selected, high quality base materials based on colour chosen from colour code symbol that can be either visible glaze or covering surface.