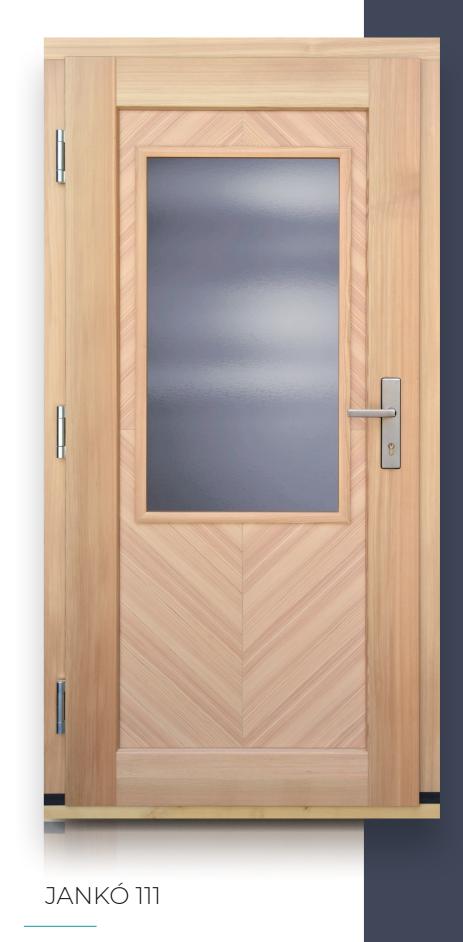

#### WOODEN DOORS WITH FRAME INSERT STRUCTURE

Besides top quality material use and high level security solutions our wooden entrance doors have gained the trust of our customers with unique solutions for favourable price. They provide outstanding performance with special thermal insulation. They are extraordinarily durable and do not bend due to the vapour barrier on both sides. Thanks to the uniquely carved patterns and glass accessories they provide fantastic harmony between the external façade and internal area of your house.