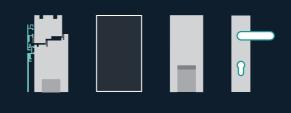

filling design doors

Our panel filling design entrance doors can be made even more exciting by applying glass or sheet filling, to ensure that their style is 100% harmonious with your home.



#### Stand-alone escutcheon plate

7



#### WOODEN-ALUMINIUM PANEL DOORS

The panel doors of the WOODEN-ALUMINIUM product family are specially recommended for use as main entrance doors due to their harmonious look and special mechanical characters.

The duo of wood and aluminium provides everything you may need in relation with an entrance door. Available in cross flat, cross and hybrid variations!



#### JANKÓ 001 ROMA

















JANKÓ 005 LONDON



JANKÓ 006







#### JANKÓ 007 PRAHA





















JANKÓ 013 STRASBOURG3

























JANKÓ 018 ROMA



# JANKÓ 019 ROMA

















JANKÓ 022 ROMA





























### JANKÓ 030 STRASBOURG2





#### JANKÓ 031











#### JANKÓ 034





(1)













#### WOODEN PANEL DOORS

Product family "WOODEN BIG" is characterised by shapes to regale our eyes and massive structure, which are essential furnishings of our peaceful and cosy homes.

Besides high quality structure we pay increased attention to external design elements as well: we offer wide variety of options to make you able to shape one of the most import elements of your home according to you taste: in colour, style and material use.









































































• •



JANKÓ 055





















































#### JANKÓ 068













JANKÓ 071



0













Th