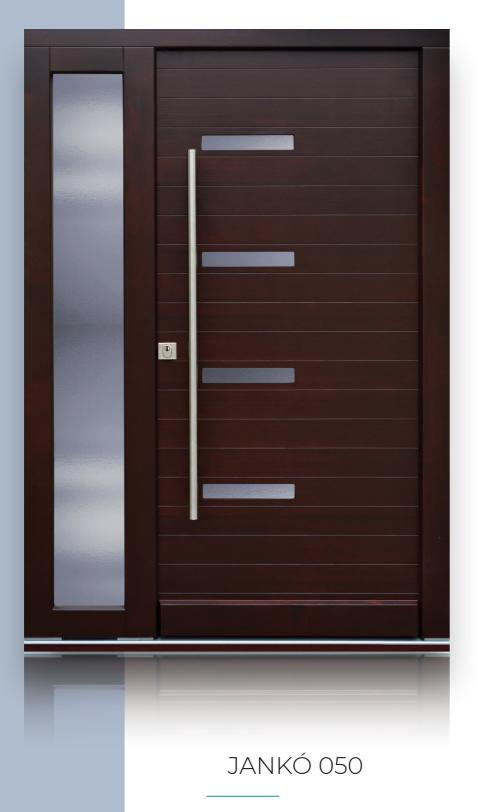

JANKÓ 006







#### JANKÓ 007 PRAHA





















JANKÓ 013 STRASBOURG3

























JANKÓ 018 ROMA



# JANKÓ 019 ROMA

















JANKÓ 022 ROMA





























### JANKÓ 030 STRASBOURG2





#### JANKÓ 031











#### JANKÓ 034





(1)













#### WOODEN PANEL DOORS

Product family "WOODEN BIG" is characterised by shapes to regale our eyes and massive structure, which are essential furnishings of our peaceful and cosy homes.

Besides high quality structure we pay increased attention to external design elements as well: we offer wide variety of options to make you able to shape one of the most import elements of your home according to you taste: in colour, style and material use.









































































• •



JANKÓ 055





















































#### JANKÓ 068













JANKÓ 071



0













The frame and outside surface of the entrance door can be ordered with aluminium cover by means of which you can both provide your door a special protective shield and make it look unique. The colour and even the surface of the two covers can be entirely different. Additionally the individual ideas can also be emphasized with closing-in-flush design on both sides or only outside. The impression is made unique by antiqued surfaces and precious wood cover, ground surfaces grain direction and copper accessories.

No matter which solution you choose, the impression is absolutely guaranteed