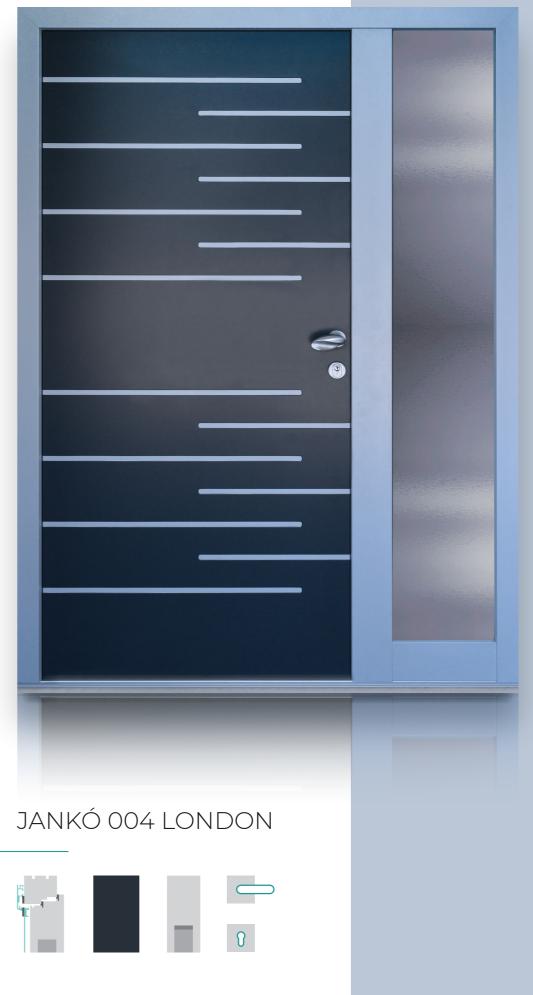

#### WOODEN-ALUMINIUM PANEL DOORS

The panel doors of the WOODEN-ALUMINIUM product family are specially recommended for use as main entrance doors due to their harmonious look and special mechanical characters.

The duo of wood and aluminium provides everything you may need in relation with an entrance door. Available in cross flat, cross and hybrid variations!

#### JANKÓ 001 ROMA

JANKÓ 005 LONDON

JANKÓ 006