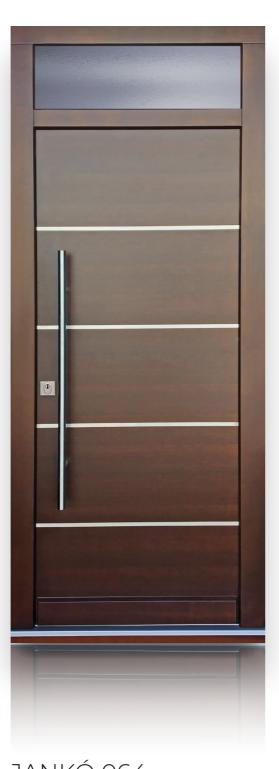

KÓ 013 STRASBOURG3

























JANKÓ 018 ROMA



# JANKÓ 019 ROMA

















JANKÓ 022 ROMA





























### JANKÓ 030 STRASBOURG2





#### JANKÓ 031











#### JANKÓ 034





(1)













#### WOODEN PANEL DOORS

Product family "WOODEN BIG" is characterised by shapes to regale our eyes and massive structure, which are essential furnishings of our peaceful and cosy homes.

Besides high quality structure we pay increased attention to external design elements as well: we offer wide variety of options to make you able to shape one of the most import elements of your home according to you taste: in colour, style and material use.









































































• •



JANKÓ 055





















































#### JANKÓ 068













JANKÓ 071



0













The frame and outside surface of the entrance door can be ordered with aluminium cover by means of which you can both provide your door a special protective shield and make it look unique. The colour and even the surface of the two covers can be entirely different. Additionally the individual ideas can also be emphasized with closing-in-flush design on both sides or only outside. The impression is made unique by antiqued surfaces and precious wood cover, ground surfaces grain direction and copper accessories.

No matter which solution you choose, the impression is absolutely guaranteed



















































































### JANKÓ 091







#### WOODEN DOORS WITH FR