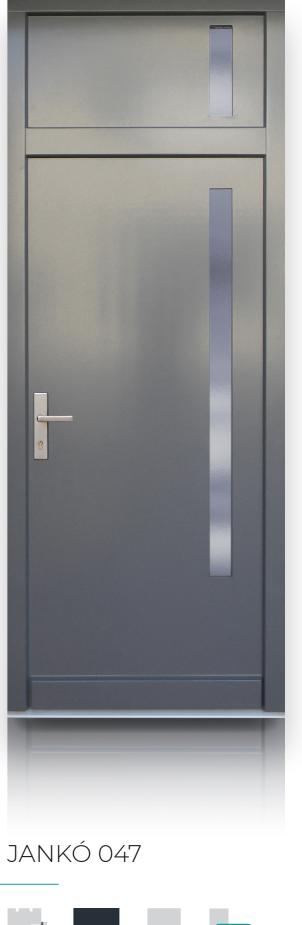

5 LONDON



JANKÓ 006







#### JANKÓ 007 PRAHA





















JANKÓ 013 STRASBOURG3

























JANKÓ 018 ROMA



# JANKÓ 019 ROMA

















JANKÓ 022 ROMA





























### JANKÓ 030 STRASBOURG2





#### JANKÓ 031











#### JANKÓ 034





(1)













#### WOODEN PANEL DOORS

Product family "WOODEN BIG" is characterised by shapes to regale our eyes and massive structure, which are essential furnishings of our peaceful and cosy homes.

Besides high quality structure we pay increased attention to external design elements as well: we offer wide variety of options to make you able to shape one of the most import elements of your home according to you taste: in colour, style and material use.









































































• •



JANKÓ 055





















































#### JANKÓ 068













JANKÓ 071



0













The frame and outside surface of the entrance door can be ordered with aluminium cover by means of which you can both provide your door a special protective shield and make it look unique. The colour and even the surface of the two covers can be entirely different. Additionally the individual ideas can also be emphasized with closing-in-flush design on both sides or only outside. The impression is made unique by antiqued surfaces and precious wood cover, ground surfaces grain direction and copper accessories.

No matter which solution you choose, the impression is absolutely guaranteed