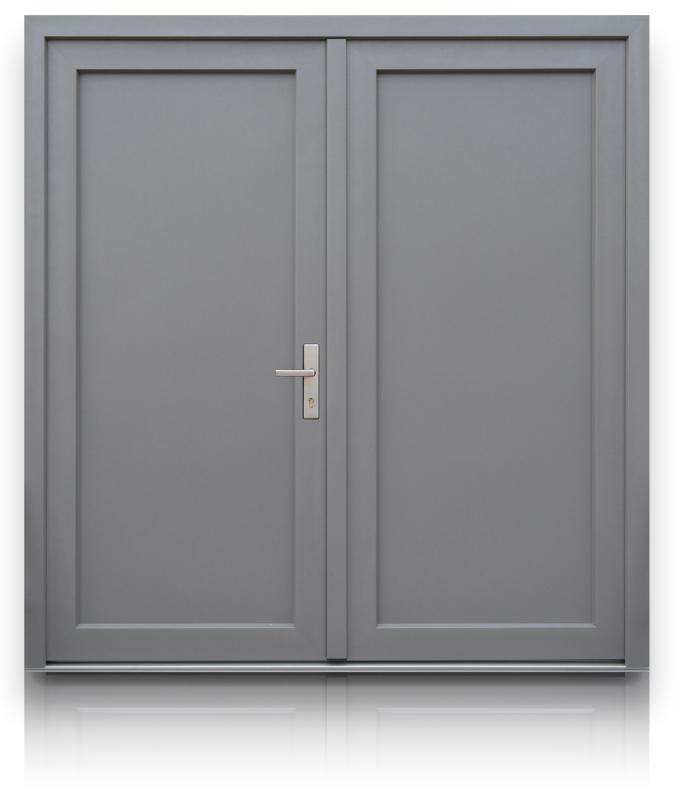

#### WOODEN-ALUMINIUM PANEL DOORS

The panel doors of the WOODEN-ALUMINIUM product family are specially recommended for use as main entrance doors due to their harmonious look and special mechanical characters.

The duo of wood and aluminium provides everything you may need in relation with an entrance door. Available in cross flat, cross and hybrid variations!