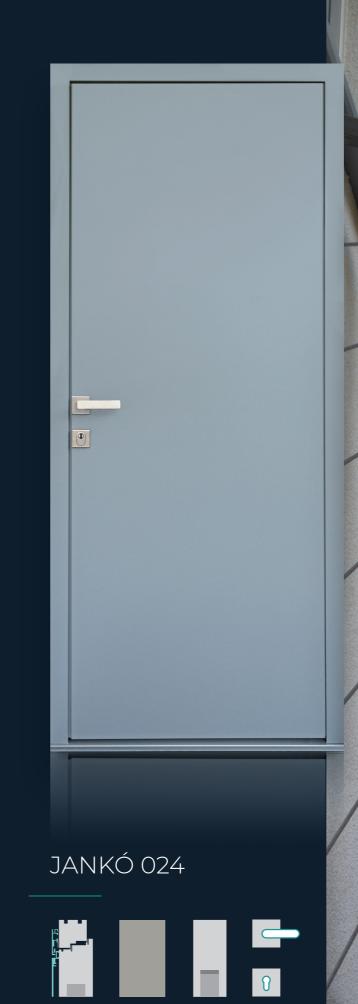

g design entrance doors can be made even more exciting by applying glass or sheet filling, to ensure that their style is 100% harmonious with your home.



#### Stand-alone escutcheon plate

7



#### WOODEN-ALUMINIUM PANEL DOORS

The panel doors of the WOODEN-ALUMINIUM product family are specially recommended for use as main entrance doors due to their harmonious look and special mechanical characters.

The duo of wood and aluminium provides everything you may need in relation with an entrance door. Available in cross flat, cross and hybrid variations!



#### JANKÓ 001 ROMA

















JANKÓ 005 LONDON



JANKÓ 006







#### JANKÓ 007 PRAHA





















JANKÓ 013 STRASBOURG3

























JANKÓ 018 ROMA



# JANKÓ 019 ROMA

















JANKÓ 022 ROMA





























### JANKÓ 030 STRASBOURG2





#### JANKÓ 031











#### JANKÓ 034





(1)













#### WOODEN PANEL DOORS

Product family "WOODEN BIG" is characterised by shapes to regale our eyes and massive structure, which are essential furnishings of our peaceful and cosy homes.

Besides high quality structure we pay increased attention to external design elements as well: we offer wide variety of options to make you able to shape one of the most import elements of your home according to you taste: in colour, style and material use.









































































• •



JANKÓ 055





















































#### JANKÓ 068













JANKÓ 071



0













The frame and outside surface of the ent