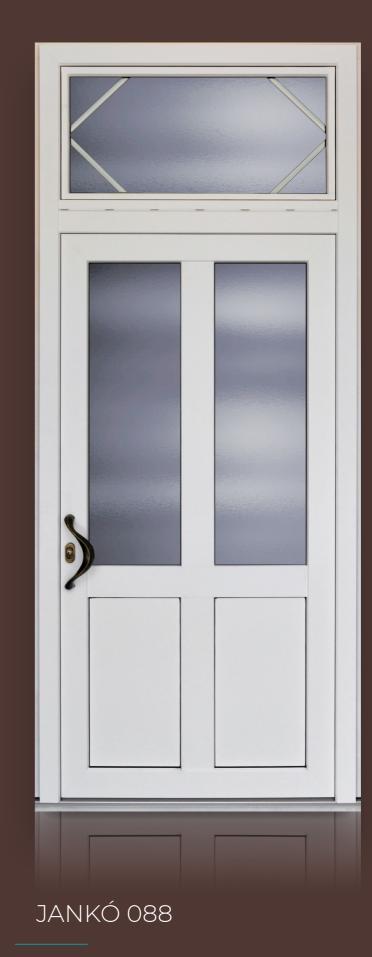

• •



JANKÓ 055





















































#### JANKÓ 068













JANKÓ 071



0













The frame and outside surface of the entrance door can be ordered with aluminium cover by means of which you can both provide your door a special protective shield and make it look unique. The colour and even the surface of the two covers can be entirely different. Additionally the individual ideas can also be emphasized with closing-in-flush design on both sides or only outside. The impression is made unique by antiqued surfaces and precious wood cover, ground surfaces grain direction and copper accessories.

No matter which solution you choose, the impression is absolutely guaranteed



















































































### JANKÓ 091







#### WOODEN DOORS WITH FRAME INSERT STRUCTURE

Besides top quality material use and high level security solutions our wooden entrance doors have gained the trust of our customers with unique solutions for favourable price. They provide outstanding performance with special thermal insulation. They are extraordinarily durable and do not bend due to the vapour barrier on both sides. Thanks to the uniquely carved patterns and glass accessories they provide fantastic harmony between the external façade and internal area of your house.























































m'

ß

------

**m**l

#### JANKÓ 105



























































JANKÓ 118



















### JANKÓ 123





















JANKÓ 1