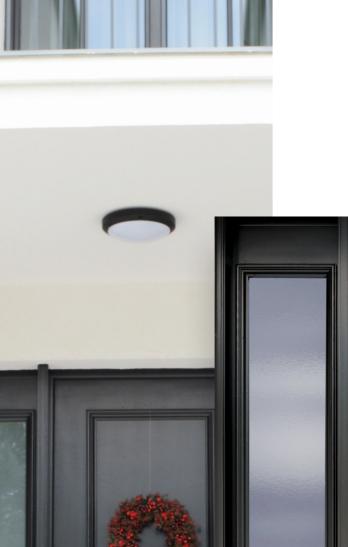

#### JANKO WINDOWS ENTRANCE DOOR

Our entrance doors provide maximum comfort and security thanks to their quality wood material and thermal insulated glazing. Our custom-made products, which has been carried out according to your ideas, harmonize the whirl of the outside world with the peace of your home.

As part of the special structure, we equip our entrance doors with multiple draught seal, 3D adjustable door hinge, continuous lock stile, Plug Tec corner joints, foam rubber seals and EPD seals as well, which provide a robust, load bearing, highly heat and sound insulated and extremely secure solution to meet your individual needs.

Today's modern doors are fitted with multiple point security locks for protection against burglary and to achieve perfect security. Our doors are equipped with sinkable door sill free of thermal bridge closing with with double rubber seal contributing to creating a harmonious home. Our products are only made of selected, high quality base materials based on colour chosen from colour code symbol that can be either visible glaze or covering surface.