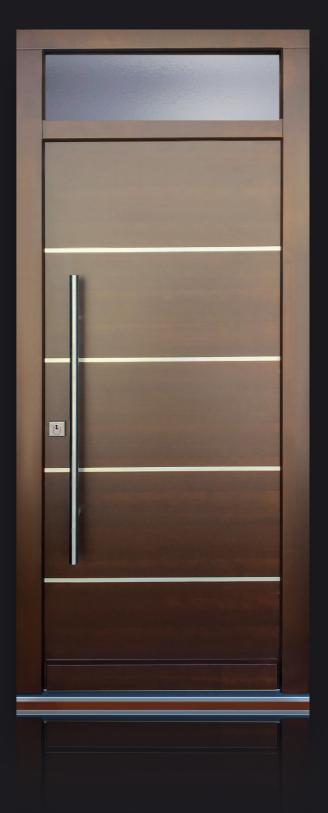

#### WOODEN-ALUMINIUM PANEL DOORS

The panel doors of the WOODEN-ALUMINIUM product family are specially recommended for use as main entrance doors due to their harmonious look and special mechanical characters.

The duo of wood and aluminium provides everything you may need in relation with an entrance door. Available in cross flat, cross and hybrid variations!