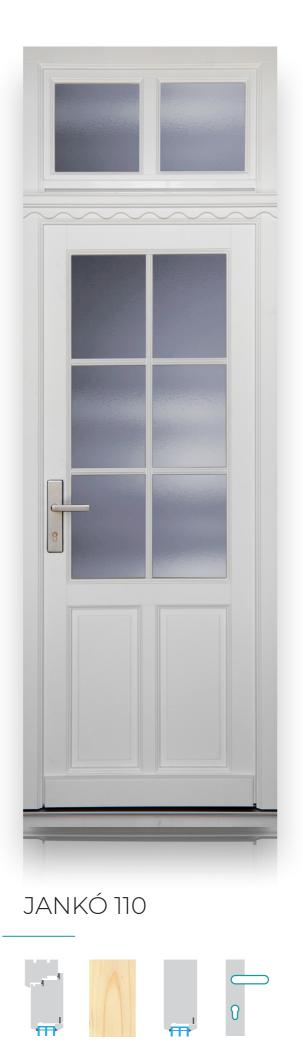

#### WOODEN DOORS WITH FRAME INSERT STRUCTURE

Besides top quality material use and high level security solutions our wooden entrance doors have gained the trust of our customers with unique solutions for favourable price. They provide outstanding performance with special thermal insulation. They are extraordinarily durable and do not bend due to the vapour barrier on both sides. Thanks to the uniquely carved patterns and glass accessories they provide fantastic harmony between the external façade and internal area of your house.