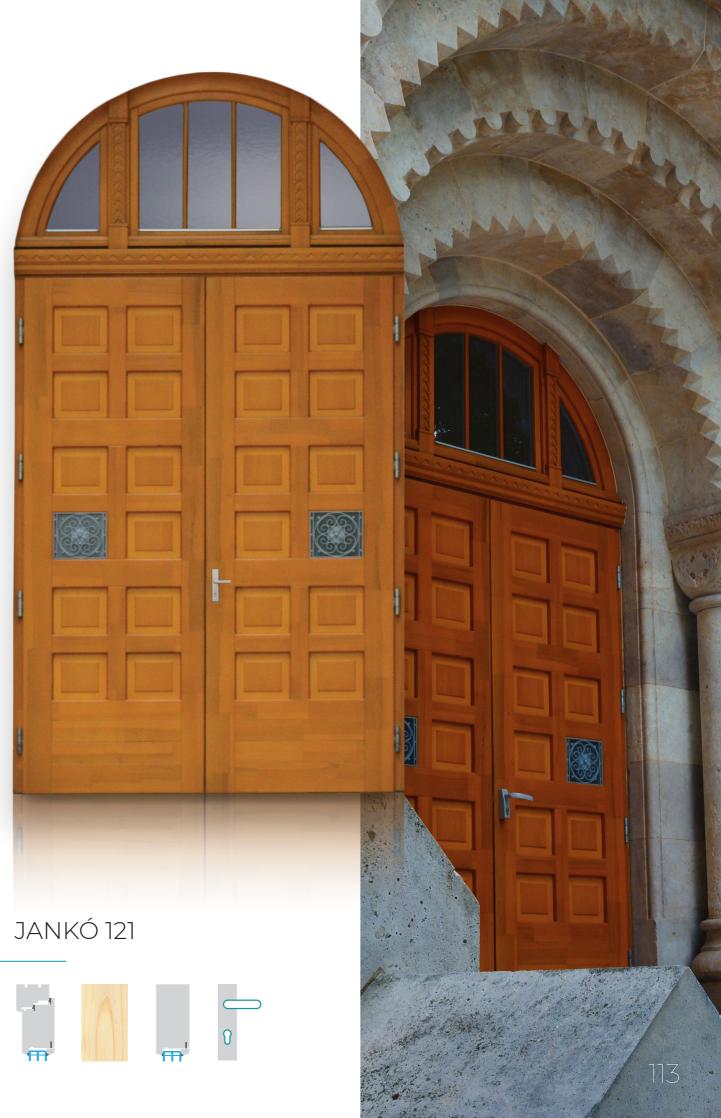

#### WOODEN DOORS WITH FRAME INSERT STRUCTURE

Besides top quality material use and high level security solutions our wooden entrance doors have gained the trust of our customers with unique solutions for favourable price. They provide outstanding performance with special thermal insulation. They are extraordinarily durable and do not bend due to the vapour barrier on both sides. Thanks to the uniquely carved patterns and glass accessories they provide fantastic harmony between the external façade and internal area of your house.