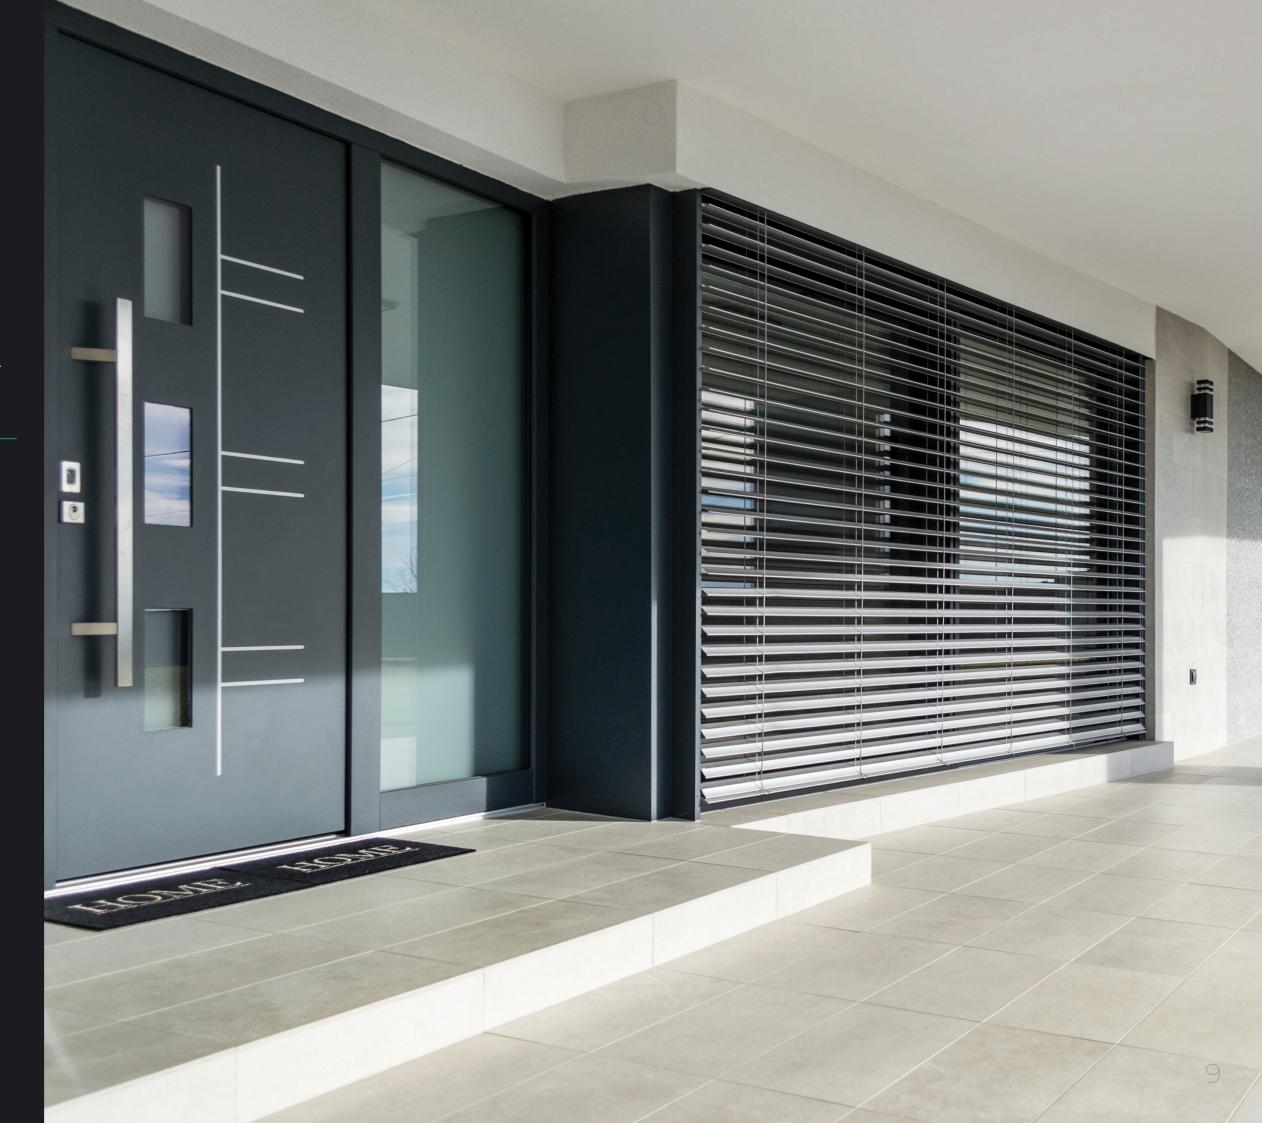

#### JANKO WINDOWS ENTRANCE DOOR

Our entrance doors provide maximum comfort and security thanks to their quality wood material and thermal insulated glazing. Our custom-made products, which has been carried out according to your ideas, harmonize the whirl of the outside world with the peace of your home.

As part of the special structure, we equip our entrance doors with multiple draught seal, 3D adjustable door hinge, continuous lock stile, Plug Tec corner joints, foam rubber seals and EPD seals as well, which provide a robust, load bearing, highly heat and sound insulated and extremely secure solution to meet your individual needs.

Today's modern doors are fitted with multiple point security locks for protection against burglary and to achieve perfect security. Our doors are equipped with sinkable door sill free of thermal bridge closing with with double rubber seal contributing to creating a harmonious home. Our products are only made of selected, high quality base materials based on colour chosen from colour code symbol that can be either visible glaze or covering surface.