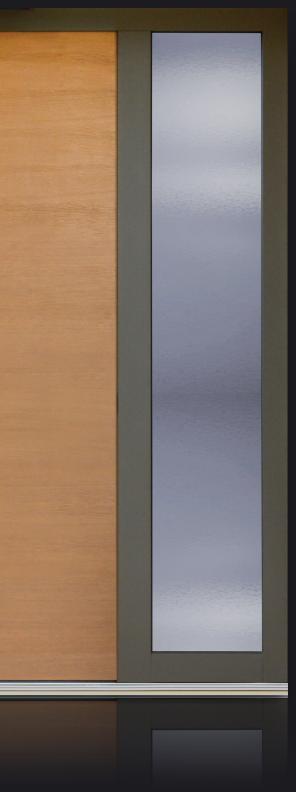

#### CROSS FLAT panel doors

Outdoor flush-fitting panel doors with aluminium surface and diagonal interior design, also equipped with wood covering to provide a modern appearance

#### HYBRID panel doors

Outdoor flush-fitting wood panel doors with diagonal interior design and aluminium-covered frame.

CROSS panel filling design

Panel filling structured doors

covering and diagonal design,

#### WOODEN-ALUMINIUM PANEL DOORS

The panel doors of the WOODEN-ALUMINIUM product family are specially recommended for use as main entrance doors due to their harmonious look and special mechanical characters.

The duo of wood and aluminium provides everything you may need in relation with an entrance door. Available in cross flat, cross and hybrid variations!