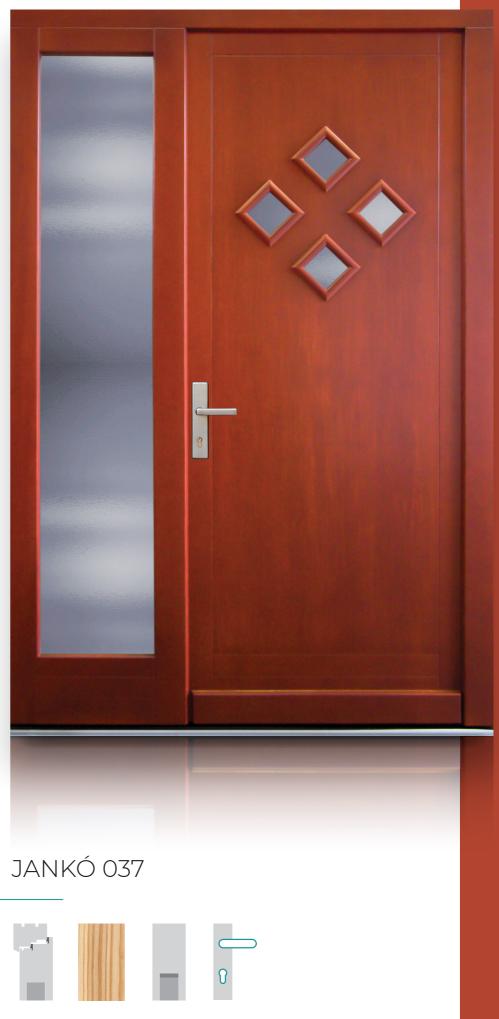

#### WOODEN-ALUMINIUM PANEL DOORS

The panel doors of the WOODEN-ALUMINIUM product family are specially recommended for use as main entrance doors due to their harmonious look and special mechanical characters.

The duo of wood and aluminium provides everything you may need in relation with an entrance door. Available in cross flat, cross and hybrid variations!