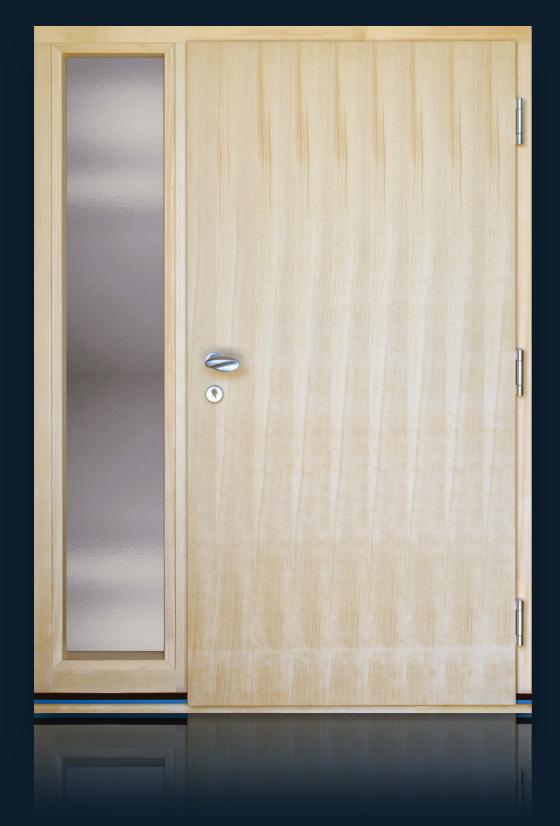

durable to environmental conditions. Our handle accessories make sure that your entrance door look perfect.





Knobs

#### Joint escutcheon plate





#### Panel filling design doors

Our panel filling design entrance doors can be made even more exciting by applying glass or sheet filling, to ensure that their style is 100% harmonious with your home.



#### Stand-alone escutcheon plate

7



#### WOODEN-ALUMINIUM PANEL DOORS

The panel doors of the WOODEN-ALUMINIUM product family are specially recommended for use as main entrance doors due to their harmonious look and special mechanical characters.

The duo of wood and aluminium provides everything you may need in relation with an entrance door. Available in cross flat, cross and hybrid variations!



#### JANKÓ 001 ROMA

















JANKÓ 005 LONDON



JANKÓ 006







#### JANKÓ 007 PRAHA





















JANKÓ 013 STRASBOURG3

























JANKÓ 018 ROMA



# JANKÓ 019 ROMA

















JANKÓ 022 ROMA





























### JANKÓ 030 STRASBOURG2





#### JANKÓ 031











#### JANKÓ 034





(1)













#### WOODEN PANEL DOORS

Product family "WOODEN BIG" is characterised by shapes to regale our eyes and massive structure, which are essential furnishings of our peaceful and cosy homes.

Besides high quality structure we pay increased attention to external design elements as well: we offer wide variety of options to make you able to shape one of the most import elements of your home according to you taste: in colour, style and material use.